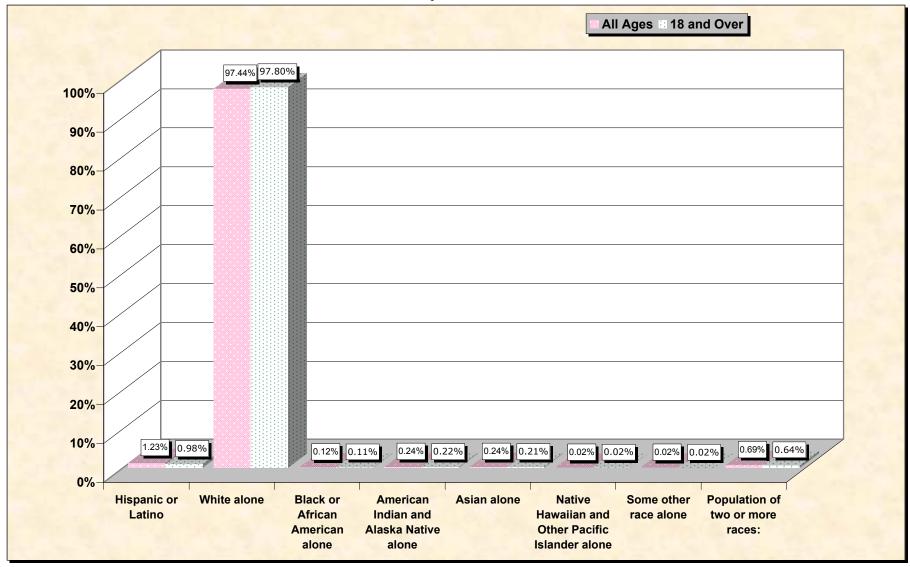

## Hispanic or Latino, and not Hispanic by Race and Age Cumberland County, Tennessee

Source: Data Set: Census 2000 Redistricting Data (Public Law 94-171) Summary File. PL2. HISPANIC OR LATINO, AND NOT HISPANIC OR LATINO BY RACE [73] - Universe: Total population; PL4. HISPANIC OR LATINO, AND NOT HISPANIC OR LATINO BY RACE FOR THE POPULATION 18 YEARS AND OVER [73] - Universe: Total population 18 years and over

## HISPANIC OR LATINO, AND NOT HISPANIC OR LATINO BY RACE

|                                                  | Cumberland County,<br>Tennessee |
|--------------------------------------------------|---------------------------------|
| Total:                                           | 46,802                          |
| Hispanic or Latino                               | 578                             |
| Not Hispanic or Latino:                          | 46,224                          |
| Population of one race:                          | 45,900                          |
| White alone                                      | 45,603                          |
| Black or African American alone                  | 58                              |
| American Indian and Alaska Native alone          | 110                             |
| Asian alone                                      | 110                             |
| Native Hawaiian and Other Pacific Islander alone | 10                              |
| Some other race alone                            | 9                               |
| Population of two or more races:                 | 324                             |

## HISPANIC OR LATINO, AND NOT HISPANIC OR LATINO BY RACE FOR THE POPULATION 18 YEARS AND OVER

|                                                  | Cumberland County, |
|--------------------------------------------------|--------------------|
|                                                  | Tennessee          |
| Total:                                           | 36,791             |
| Hispanic or Latino                               | 361                |
| Not Hispanic or Latino:                          | 36,430             |
| Population of one race:                          | 36,194             |
| White alone                                      | 35,983             |
| Black or African American alone                  | 40                 |
| American Indian and Alaska Native alone          | 81                 |
| Asian alone                                      | 77                 |
| Native Hawaiian and Other Pacific Islander alone | 7                  |
| Some other race alone                            | 6                  |
| Population of two or more races:                 | 236                |