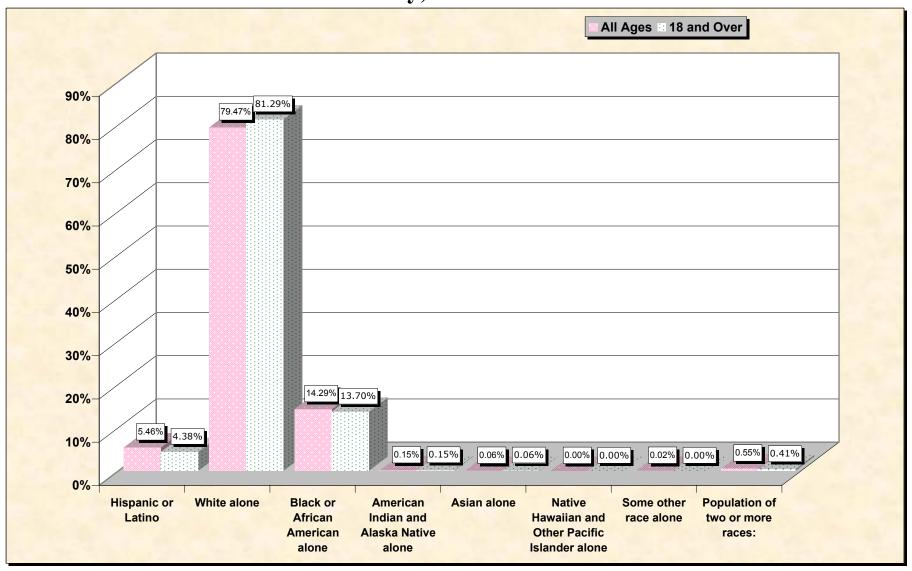

#### HISPANIC OR LATINO, AND NOT HISPANIC OR LATINO BY RACE

|                                                  | Crockett County, |
|--------------------------------------------------|------------------|
|                                                  | Tennessee        |
| Total:                                           | 14,532           |
| Hispanic or Latino                               | 793              |
| Not Hispanic or Latino:                          | 13,739           |
| Population of one race:                          | 13,659           |
| White alone                                      | 11,549           |
| Black or African American alone                  | 2,077            |
| American Indian and Alaska Native alone          | 22               |
| Asian alone                                      | 8                |
| Native Hawaiian and Other Pacific Islander alone | 0                |
| Some other race alone                            | 3                |
| Population of two or more races:                 | 80               |

### HISPANIC OR LATINO, AND NOT HISPANIC OR LATINO BY RACE FOR THE POPULATION 18 YEARS AND OVER

|                                                  | Crockett County, |
|--------------------------------------------------|------------------|
|                                                  | Tennessee        |
| Total:                                           | 10,878           |
| Hispanic or Latino                               | 477              |
| Not Hispanic or Latino:                          | 10,401           |
| Population of one race:                          | 10,356           |
| White alone                                      | 8,843            |
| Black or African American alone                  | 1,490            |
| American Indian and Alaska Native alone          | 16               |
| Asian alone                                      | 7                |
| Native Hawaiian and Other Pacific Islander alone | 0                |
| Some other race alone                            | 0                |
| Population of two or more races:                 | 45               |