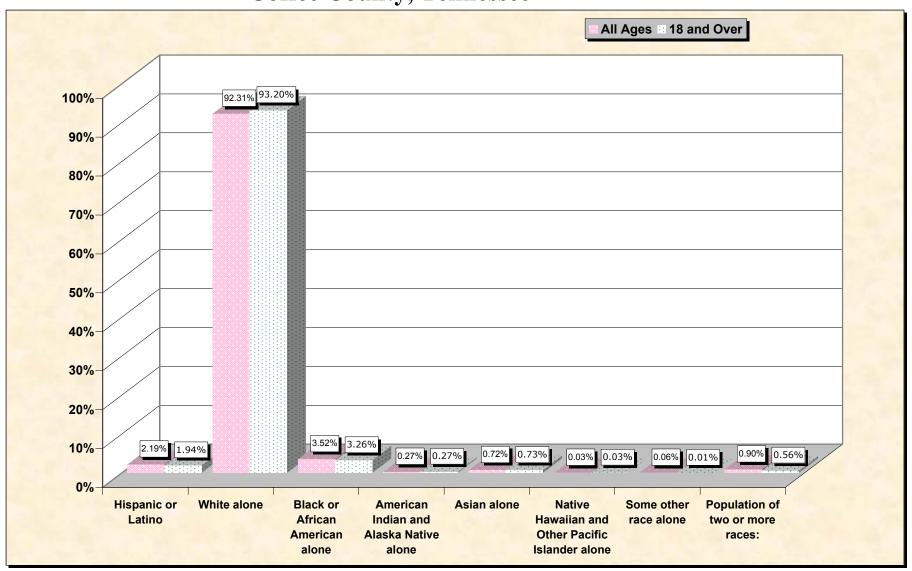

#### HISPANIC OR LATINO, AND NOT HISPANIC OR LATINO BY RACE

|                                                  | Coffee County, |
|--------------------------------------------------|----------------|
|                                                  | Tennessee      |
| Total:                                           | 48,014         |
| Hispanic or Latino                               | 1,051          |
| Not Hispanic or Latino:                          | 46,963         |
| Population of one race:                          | 46,529         |
| White alone                                      | 44,324         |
| Black or African American alone                  | 1,689          |
| American Indian and Alaska Native alone          | 130            |
| Asian alone                                      | 346            |
| Native Hawaiian and Other Pacific Islander alone | 13             |
| Some other race alone                            | 27             |
| Population of two or more races:                 | 434            |

### HISPANIC OR LATINO, AND NOT HISPANIC OR LATINO BY RACE FOR THE POPULATION 18 YEARS AND OVER

|                                                  | Coffee County, |
|--------------------------------------------------|----------------|
|                                                  | Tennessee      |
| Total:                                           | 35,968         |
| Hispanic or Latino                               | 696            |
| Not Hispanic or Latino:                          | 35,272         |
| Population of one race:                          | 35,070         |
| White alone                                      | 33,521         |
| Black or African American alone                  | 1,174          |
| American Indian and Alaska Native alone          | 98             |
| Asian alone                                      | 264            |
| Native Hawaiian and Other Pacific Islander alone | 10             |
| Some other race alone                            | 3              |
| Population of two or more races:                 | 202            |