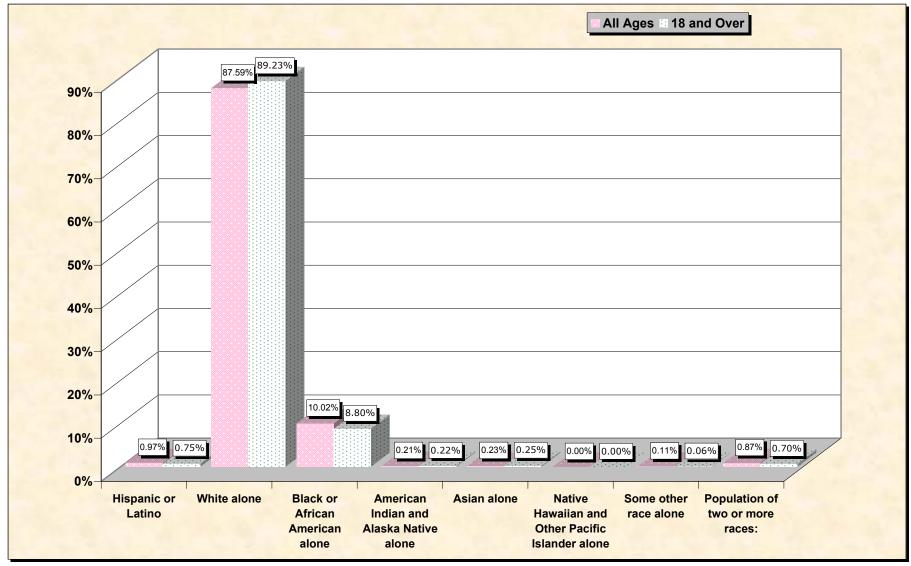

## Hispanic or Latino, and not Hispanic by Race and Age Chester County, Tennessee

Source: Data Set: Census 2000 Redistricting Data (Public Law 94-171) Summary File. PL2. HISPANIC OR LATINO, AND NOT HISPANIC OR LATINO BY RACE [73] - Universe: Total population; PL4. HISPANIC OR LATINO, AND NOT HISPANIC OR LATINO BY RACE FOR THE POPULATION 18 YEARS AND OVER [73] - Universe: Total population 18 years and over

## HISPANIC OR LATINO, AND NOT HISPANIC OR LATINO BY RACE

|                                                  | Chester County,<br>Tennessee |
|--------------------------------------------------|------------------------------|
| Total:                                           | 15,540                       |
| Hispanic or Latino                               | 150                          |
| Not Hispanic or Latino:                          | 15,390                       |
| Population of one race:                          | 15,255                       |
| White alone                                      | 13,612                       |
| Black or African American alone                  | 1,557                        |
| American Indian and Alaska Native alone          | 33                           |
| Asian alone                                      | 36                           |
| Native Hawaiian and Other Pacific Islander alone | 0                            |
| Some other race alone                            | 17                           |
| Population of two or more races:                 | 135                          |

## HISPANIC OR LATINO, AND NOT HISPANIC OR LATINO BY RACE FOR THE POPULATION 18 YEARS AND OVER

|                                                  | Chester County, |
|--------------------------------------------------|-----------------|
|                                                  | Tennessee       |
| Total:                                           | 11,778          |
| Hispanic or Latino                               | 88              |
| Not Hispanic or Latino:                          | 11,690          |
| Population of one race:                          | 11,608          |
| White alone                                      | 10,510          |
| Black or African American alone                  | 1,036           |
| American Indian and Alaska Native alone          | 26              |
| Asian alone                                      | 29              |
| Native Hawaiian and Other Pacific Islander alone | 0               |
| Some other race alone                            | 7               |
| Population of two or more races:                 | 82              |