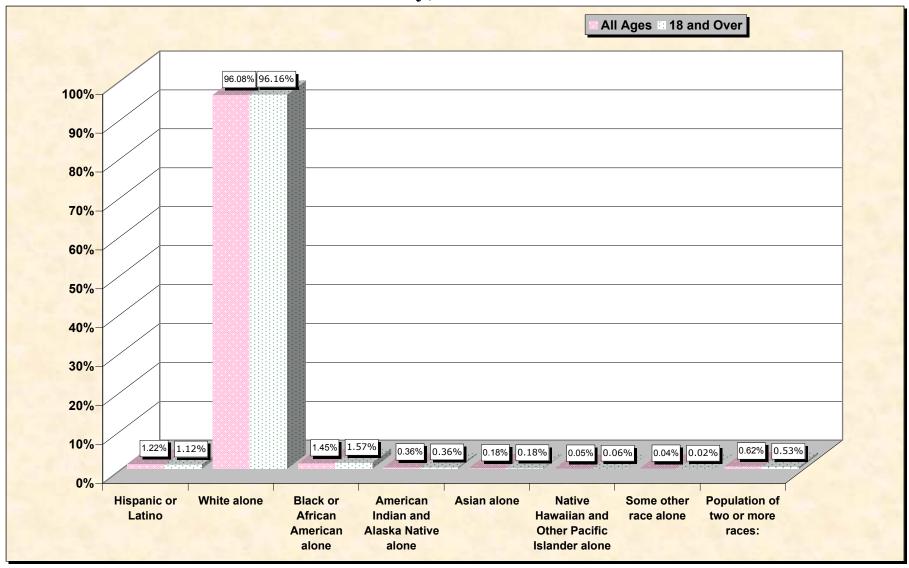

## Hispanic or Latino, and not Hispanic by Race and Age Cheatham County, Tennessee

Source: Data Set: Census 2000 Redistricting Data (Public Law 94-171) Summary File. PL2. HISPANIC OR LATINO, AND NOT HISPANIC OR LATINO BY RACE [73] - Universe: Total population; PL4. HISPANIC OR LATINO, AND NOT HISPANIC OR LATINO BY RACE FOR THE POPULATION 18 YEARS AND OVER [73] - Universe: Total population 18 years and over

## HISPANIC OR LATINO, AND NOT HISPANIC OR LATINO BY RACE

|                                                  | Cheatham County,<br>Tennessee |
|--------------------------------------------------|-------------------------------|
| Total:                                           | 35,912                        |
| Hispanic or Latino                               | 437                           |
| Not Hispanic or Latino:                          | 35,475                        |
| Population of one race:                          | 35,252                        |
| White alone                                      | 34,506                        |
| Black or African American alone                  | 519                           |
| American Indian and Alaska Native alone          | 131                           |
| Asian alone                                      | 63                            |
| Native Hawaiian and Other Pacific Islander alone | 17                            |
| Some other race alone                            | 16                            |
| Population of two or more races:                 | 223                           |

## HISPANIC OR LATINO, AND NOT HISPANIC OR LATINO BY RACE FOR THE POPULATION 18 YEARS AND OVER

|                                                  | Cheatham County, |
|--------------------------------------------------|------------------|
|                                                  | Tennessee        |
| Total:                                           | 25,982           |
| Hispanic or Latino                               | 290              |
| Not Hispanic or Latino:                          | 25,692           |
| Population of one race:                          | 25,555           |
| White alone                                      | 24,985           |
| Black or African American alone                  | 408              |
| American Indian and Alaska Native alone          | 94               |
| Asian alone                                      | 47               |
| Native Hawaiian and Other Pacific Islander alone | 16               |
| Some other race alone                            | 5                |
| Population of two or more races:                 | 137              |