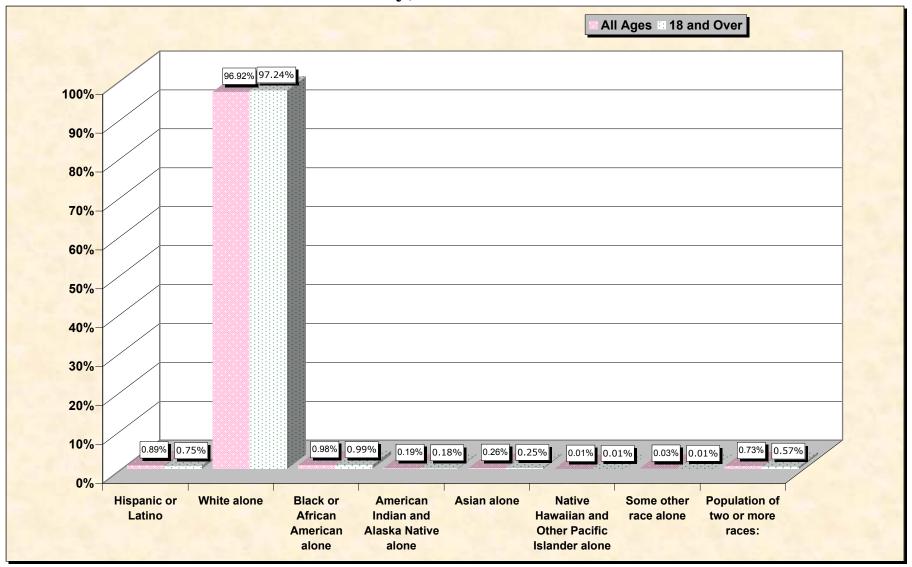

# Hispanic or Latino, and not Hispanic by Race and Age Carter County, Tennessee

Source: Data Set: Census 2000 Redistricting Data (Public Law 94-171) Summary File. PL2. HISPANIC OR LATINO, AND NOT HISPANIC OR LATINO BY RACE [73] - Universe: Total population; PL4. HISPANIC OR LATINO, AND NOT HISPANIC OR LATINO BY RACE FOR THE POPULATION 18 YEARS AND OVER [73] - Universe: Total population 18 years and over

#### HISPANIC OR LATINO, AND NOT HISPANIC OR LATINO BY RACE

|                                                  | Carter County, |
|--------------------------------------------------|----------------|
|                                                  | Tennessee      |
| Total:                                           | 56,742         |
| Hispanic or Latino                               | 504            |
| Not Hispanic or Latino:                          | 56,238         |
| Population of one race:                          | 55,825         |
| White alone                                      | 54,996         |
| Black or African American alone                  | 558            |
| American Indian and Alaska Native alone          | 107            |
| Asian alone                                      | 145            |
| Native Hawaiian and Other Pacific Islander alone | 4              |
| Some other race alone                            | 15             |
| Population of two or more races:                 | 413            |

### HISPANIC OR LATINO, AND NOT HISPANIC OR LATINO BY RACE FOR THE POPULATION 18 YEARS AND OVER

|                                                  | Carter County, |
|--------------------------------------------------|----------------|
|                                                  | Tennessee      |
| Total:                                           | 44,623         |
| Hispanic or Latino                               | 335            |
| Not Hispanic or Latino:                          | 44,288         |
| Population of one race:                          | 44,032         |
| White alone                                      | 43,393         |
| Black or African American alone                  | 440            |
| American Indian and Alaska Native alone          | 79             |
| Asian alone                                      | 112            |
| Native Hawaiian and Other Pacific Islander alone | 3              |
| Some other race alone                            | 5              |
| Population of two or more races:                 | 256            |