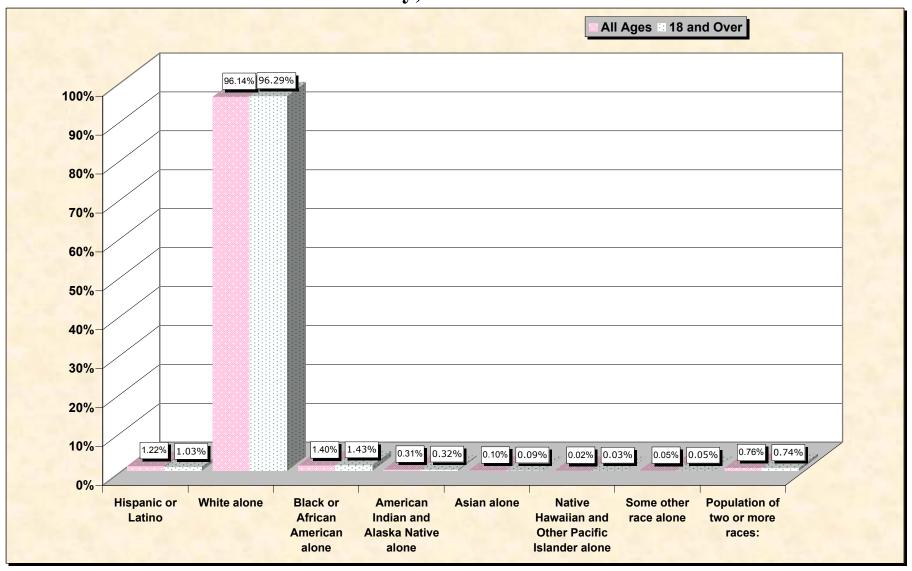

#### source data for chart

#### HISPANIC OR LATINO, AND NOT HISPANIC OR LATINO BY RACE

|                                                  | Cannon County, |
|--------------------------------------------------|----------------|
|                                                  | Tennessee      |
| Total:                                           | 12,826         |
| Hispanic or Latino                               | 157            |
| Not Hispanic or Latino:                          | 12,669         |
| Population of one race:                          | 12,572         |
| White alone                                      | 12,331         |
| Black or African American alone                  | 179            |
| American Indian and Alaska Native alone          | 40             |
| Asian alone                                      | 13             |
| Native Hawaiian and Other Pacific Islander alone | 3              |
| Some other race alone                            | 6              |
| Population of two or more races:                 | 97             |

### HISPANIC OR LATINO, AND NOT HISPANIC OR LATINO BY RACE FOR THE POPULATION 18 YEARS AND OVER

|                                                  | Cannon County, |
|--------------------------------------------------|----------------|
|                                                  | Tennessee      |
| Total:                                           | 9,567          |
| Hispanic or Latino                               | 99             |
| Not Hispanic or Latino:                          | 9,468          |
| Population of one race:                          | 9,397          |
| White alone                                      | 9,212          |
| Black or African American alone                  | 137            |
| American Indian and Alaska Native alone          | 31             |
| Asian alone                                      | 9              |
| Native Hawaiian and Other Pacific Islander alone | 3              |
| Some other race alone                            | 5              |
| Population of two or more races:                 | 71             |