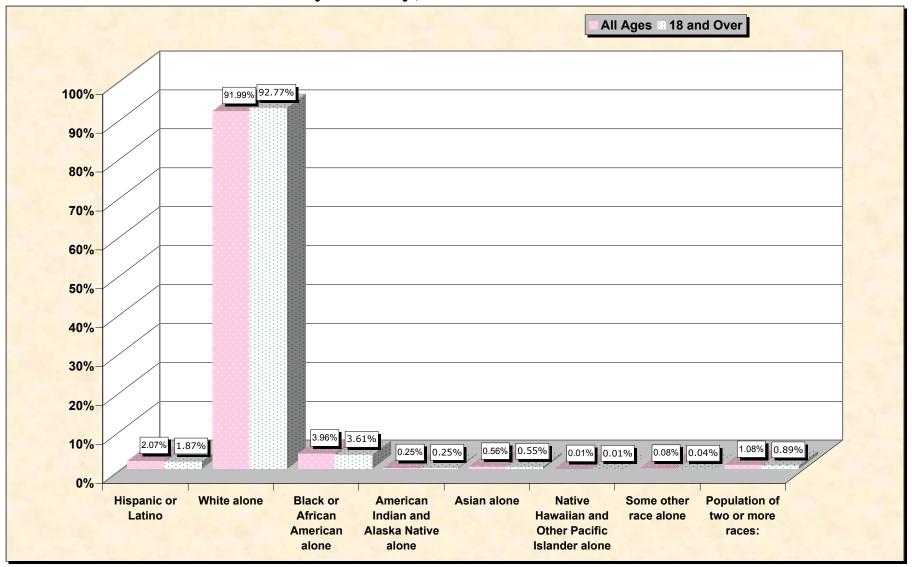

#### HISPANIC OR LATINO, AND NOT HISPANIC OR LATINO BY RACE

|                                                  | Bradley County, |
|--------------------------------------------------|-----------------|
|                                                  | Tennessee       |
| Total:                                           | 87,965          |
| Hispanic or Latino                               | 1,822           |
| Not Hispanic or Latino:                          | 86,143          |
| Population of one race:                          | 85,191          |
| White alone                                      | 80,917          |
| Black or African American alone                  | 3,481           |
| American Indian and Alaska Native alone          | 220             |
| Asian alone                                      | 489             |
| Native Hawaiian and Other Pacific Islander alone | 12              |
| Some other race alone                            | 72              |
| Population of two or more races:                 | 952             |

### HISPANIC OR LATINO, AND NOT HISPANIC OR LATINO BY RACE FOR THE POPULATION 18 YEARS AND OVER

|                                                  | Bradley County, |
|--------------------------------------------------|-----------------|
|                                                  | Tennessee       |
| Total:                                           | 67,134          |
| Hispanic or Latino                               | 1,255           |
| Not Hispanic or Latino:                          | 65,879          |
| Population of one race:                          | 65,279          |
| White alone                                      | 62,282          |
| Black or African American alone                  | 2,423           |
| American Indian and Alaska Native alone          | 169             |
| Asian alone                                      | 371             |
| Native Hawaiian and Other Pacific Islander alone | 9               |
| Some other race alone                            | 25              |
| Population of two or more races:                 | 600             |