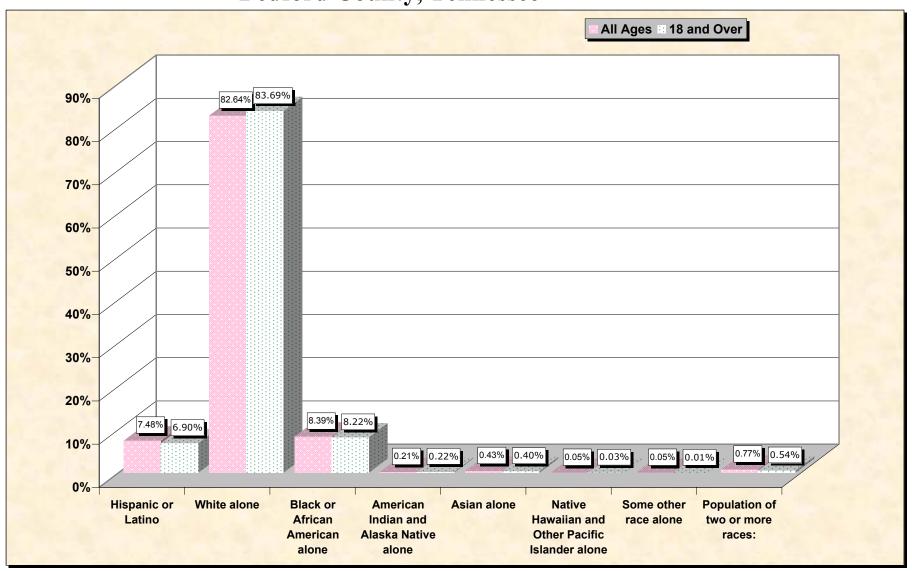

# Hispanic or Latino, and not Hispanic by Race and Age Bedford County, Tennessee

Source: Data Set: Census 2000 Redistricting Data (Public Law 94-171) Summary File. PL2. HISPANIC OR LATINO, AND NOT HISPANIC OR LATINO BY RACE [73] - Universe: Total population; PL4. HISPANIC OR LATINO, AND NOT HISPANIC OR LATINO BY RACE FOR THE POPULATION 18 YEARS AND OVER [73] - Universe: Total population 18 years and over

#### HISPANIC OR LATINO, AND NOT HISPANIC OR LATINO BY RACE

|                                                  | Bedford County, |
|--------------------------------------------------|-----------------|
|                                                  | Tennessee       |
| Total:                                           | 37,586          |
| Hispanic or Latino                               | 2,811           |
| Not Hispanic or Latino:                          | 34,775          |
| Population of one race:                          | 34,487          |
| White alone                                      | 31,060          |
| Black or African American alone                  | 3,152           |
| American Indian and Alaska Native alone          | 80              |
| Asian alone                                      | 160             |
| Native Hawaiian and Other Pacific Islander alone | 17              |
| Some other race alone                            | 18              |
| Population of two or more races:                 | 288             |

### HISPANIC OR LATINO, AND NOT HISPANIC OR LATINO BY RACE FOR THE POPULATION 18 YEARS AND OVER

|                                                  | Bedford County, |
|--------------------------------------------------|-----------------|
|                                                  | Tennessee       |
| Total:                                           | 27,899          |
| Hispanic or Latino                               | 1,925           |
| Not Hispanic or Latino:                          | 25,974          |
| Population of one race:                          | 25,824          |
| White alone                                      | 23,350          |
| Black or African American alone                  | 2,292           |
| American Indian and Alaska Native alone          | 61              |
| Asian alone                                      | 111             |
| Native Hawaiian and Other Pacific Islander alone | 7               |
| Some other race alone                            | 3               |
| Population of two or more races:                 | 150             |