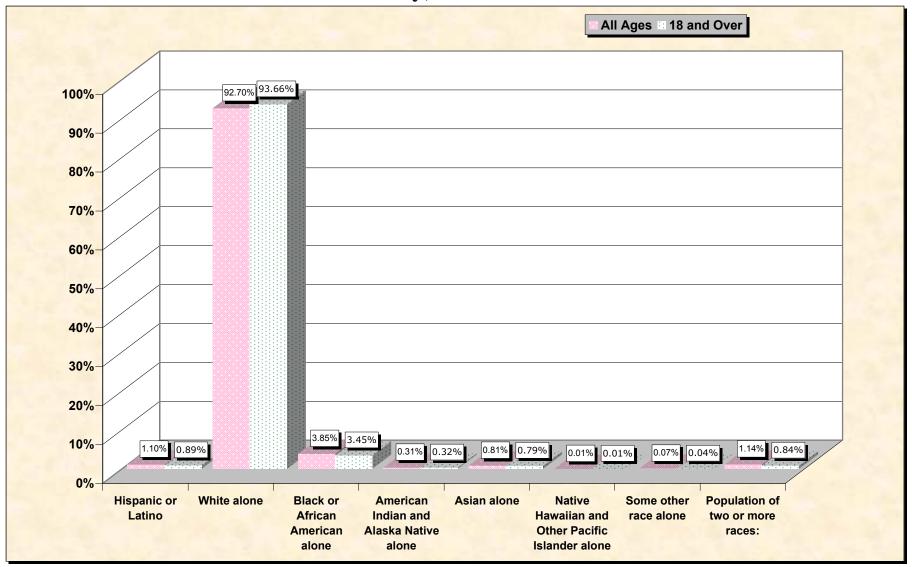

# Hispanic or Latino, and not Hispanic by Race and Age Anderson County, Tennessee

Source: Data Set: Census 2000 Redistricting Data (Public Law 94-171) Summary File. PL2. HISPANIC OR LATINO, AND NOT HISPANIC OR LATINO BY RACE [73] - Universe: Total population; PL4. HISPANIC OR LATINO, AND NOT HISPANIC OR LATINO BY RACE FOR THE POPULATION 18 YEARS AND OVER [73] - Universe: Total population 18 years and over

#### HISPANIC OR LATINO, AND NOT HISPANIC OR LATINO BY RACE

|                                                  | Anderson County, |
|--------------------------------------------------|------------------|
|                                                  | Tennessee        |
| Total:                                           | 71,330           |
| Hispanic or Latino                               | 787              |
| Not Hispanic or Latino:                          | 70,543           |
| Population of one race:                          | 69,729           |
| White alone                                      | 66,124           |
| Black or African American alone                  | 2,749            |
| American Indian and Alaska Native alone          | 221              |
| Asian alone                                      | 577              |
| Native Hawaiian and Other Pacific Islander alone | 9                |
| Some other race alone                            | 49               |
| Population of two or more races:                 | 814              |

Source: Data Set: Census 2000 Redistricting Data (Public Law 94-171) Summary File. PL2. HISPANIC OR LATINO, AND NOT HISPANIC OR LATINO BY RACE [73] - Universe: Total population

### HISPANIC OR LATINO, AND NOT HISPANIC OR LATINO BY RACE FOR THE POPULATION 18 YEARS AND OVER

|                                                  | Anderson County, |
|--------------------------------------------------|------------------|
|                                                  | Tennessee        |
| Total:                                           | 54,795           |
| Hispanic or Latino                               | 490              |
| Not Hispanic or Latino:                          | 54,305           |
| Population of one race:                          | 53,845           |
| White alone                                      | 51,320           |
| Black or African American alone                  | 1,891            |
| American Indian and Alaska Native alone          | 176              |
| Asian alone                                      | 431              |
| Native Hawaiian and Other Pacific Islander alone | 7                |
| Some other race alone                            | 20               |
| Population of two or more races:                 | 460              |

Source: Data Set: Census 2000 Redistricting Data (Public Law 94-171) Summary File. PL4. HISPANIC OR LATINO, AND NOT HISPANIC OR LATINO BY RACE FOR THE POPULATION 18 YEARS AND OVER [73] - Universe: Total population 18 years and over