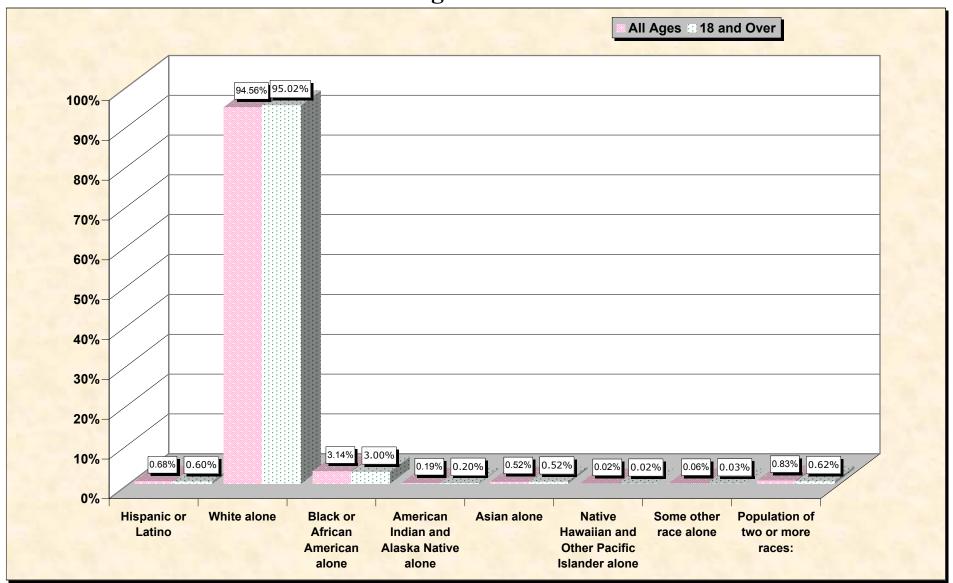

# Hispanic or Latino, and not Hispanic by Race and Age West Virginia

Source: Data Set: Census 2000 Redistricting Data (Public Law 94-171) Summary File. PL2. HISPANIC OR LATINO, AND NOT HISPANIC OR LATINO BY RACE [73] - Universe: Total population; PL4. HISPANIC OR LATINO, AND NOT HISPANIC OR LATINO BY RACE FOR THE POPULATION 18 YEARS AND OVER [73] - Universe: Total population 18 years and over

### HISPANIC OR LATINO, AND NOT HISPANIC OR LATINO BY RACE

|                                                  | West Virginia |
|--------------------------------------------------|---------------|
| Total:                                           | 1,808,344     |
| Hispanic or Latino                               | 12,279        |
| Not Hispanic or Latino:                          | 1,796,065     |
| Population of one race:                          | 1,781,082     |
| White alone                                      | 1,709,966     |
| Black or African American alone                  | 56,825        |
| American Indian and Alaska Native alone          | 3,456         |
| Asian alone                                      | 9,356         |
| Native Hawaiian and Other Pacific Islander alone | 335           |
| Some other race alone                            | 1,144         |
| Population of two or more races:                 | 14,983        |

Source: Data Set: Census 2000 Redistricting Data (Public Law 94-171) Summary File. PL2. HISPANIC OR LATINO, AND NOT HISPANIC OR LATINO BY RACE [73] - Universe: Total population

#### HISPANIC OR LATINO, AND NOT HISPANIC OR LATINO BY RACE FOR THE POPULATION 18 YEARS AND OVER

|                                                  | West Virginia |
|--------------------------------------------------|---------------|
| Total:                                           | 1,405,951     |
| Hispanic or Latino                               | 8,400         |
| Not Hispanic or Latino:                          | 1,397,551     |
| Population of one race:                          | 1,388,772     |
| White alone                                      | 1,335,869     |
| Black or African American alone                  | 42,160        |
| American Indian and Alaska Native alone          | 2,744         |
| Asian alone                                      | 7,320         |
| Native Hawaiian and Other Pacific Islander alone | 243           |
| Some other race alone                            | 436           |
| Population of two or more races:                 | 8,779         |

Source: Data Set: Census 2000 Redistricting Data (Public Law 94-171) Summary File. PL4. HISPANIC OR LATINO, AND NOT HISPANIC OR LATINO BY RACE FOR THE POPULATION 18 YEARS AND OVER [73] - Universe: Total population 18 years and over