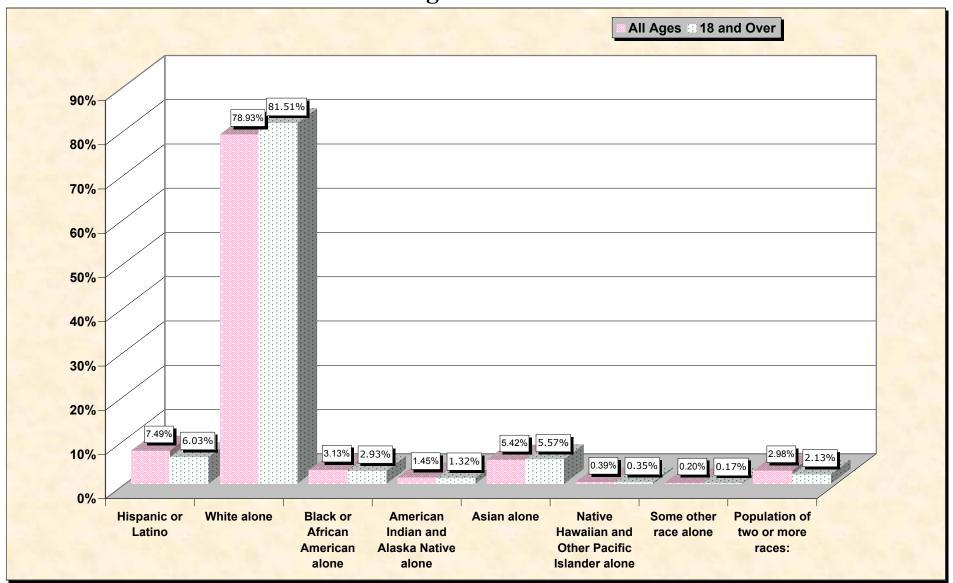

# Hispanic or Latino, and not Hispanic by Race and Age Washington

Source: Data Set: Census 2000 Redistricting Data (Public Law 94-171) Summary File. PL2. HISPANIC OR LATINO, AND NOT HISPANIC OR LATINO BY RACE [73] - Universe: Total population; PL4. HISPANIC OR LATINO, AND NOT HISPANIC OR LATINO BY RACE FOR THE POPULATION 18 YEARS AND OVER [73] - Universe: Total population 18 years and over

### HISPANIC OR LATINO, AND NOT HISPANIC OR LATINO BY RACE

|                                                  | Washington |
|--------------------------------------------------|------------|
| Total:                                           | 5,894,121  |
| Hispanic or Latino                               | 441,509    |
| Not Hispanic or Latino:                          | 5,452,612  |
| Population of one race:                          | 5,276,686  |
| White alone                                      | 4,652,490  |
| Black or African American alone                  | 184,631    |
| American Indian and Alaska Native alone          | 85,396     |
| Asian alone                                      | 319,401    |
| Native Hawaiian and Other Pacific Islander alone | 22,779     |
| Some other race alone                            | 11,989     |
| Population of two or more races:                 | 175,926    |

Source: Data Set: Census 2000 Redistricting Data (Public Law 94-171) Summary File. PL2. HISPANIC OR LATINO, AND NOT HISPANIC OR LATINO BY RACE [73] - Universe: Total population

#### HISPANIC OR LATINO, AND NOT HISPANIC OR LATINO BY RACE FOR THE POPULATION 18 YEARS AND OVER

|                                                  | Washington |
|--------------------------------------------------|------------|
| Total:                                           | 4,380,278  |
| Hispanic or Latino                               | 264,099    |
| Not Hispanic or Latino:                          | 4,116,179  |
| Population of one race:                          | 4,022,810  |
| White alone                                      | 3,570,441  |
| Black or African American alone                  | 128,284    |
| American Indian and Alaska Native alone          | 57,677     |
| Asian alone                                      | 243,848    |
| Native Hawaiian and Other Pacific Islander alone | 15276      |
| Some other race alone                            | 7,284      |
| Population of two or more races:                 | 93,369     |

Source: Data Set: Census 2000 Redistricting Data (Public Law 94-171) Summary File. PL4. HISPANIC OR LATINO, AND NOT HISPANIC OR LATINO BY RACE FOR THE POPULATION 18 YEARS AND OVER [73] - Universe: Total population 18 years and over