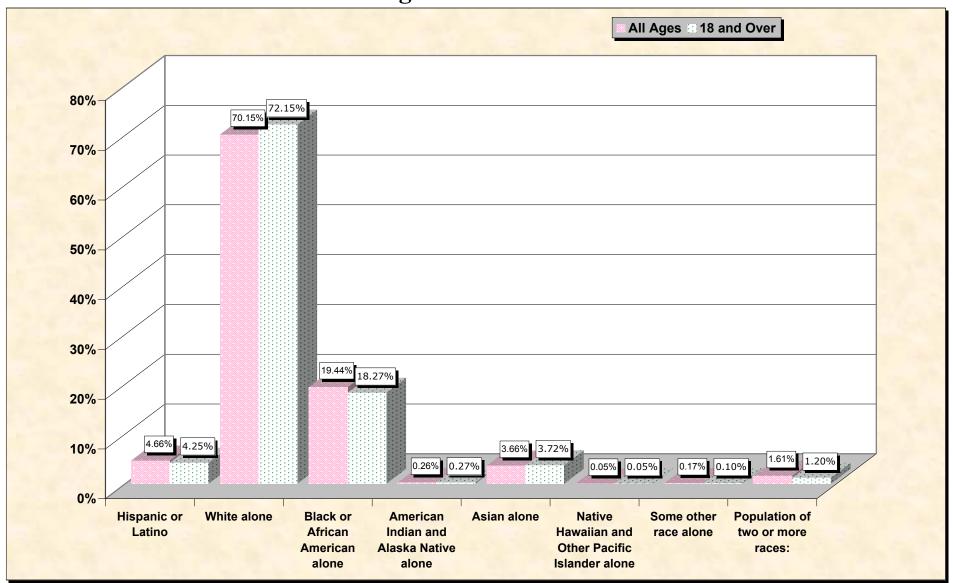

# Hispanic or Latino, and not Hispanic by Race and Age Virginia

Source: Data Set: Census 2000 Redistricting Data (Public Law 94-171) Summary File. PL2. HISPANIC OR LATINO, AND NOT HISPANIC OR LATINO BY RACE [73] - Universe: Total population; PL4. HISPANIC OR LATINO, AND NOT HISPANIC OR LATINO BY RACE FOR THE POPULATION 18 YEARS AND OVER [73] - Universe: Total population 18 years and over

### HISPANIC OR LATINO, AND NOT HISPANIC OR LATINO BY RACE

|                                                  | Virginia  |
|--------------------------------------------------|-----------|
| Total:                                           | 7,078,515 |
| Hispanic or Latino                               | 329,540   |
| Not Hispanic or Latino:                          | 6,748,975 |
| Population of one race:                          | 6,634,953 |
| White alone                                      | 4,965,637 |
| Black or African American alone                  | 1,376,378 |
| American Indian and Alaska Native alone          | 18,596    |
| Asian alone                                      | 259,277   |
| Native Hawaiian and Other Pacific Islander alone | 3,380     |
| Some other race alone                            | 11,685    |
| Population of two or more races:                 | 114,022   |

Source: Data Set: Census 2000 Redistricting Data (Public Law 94-171) Summary File. PL2. HISPANIC OR LATINO, AND NOT HISPANIC OR LATINO BY RACE [73] - Universe: Total population

#### HISPANIC OR LATINO, AND NOT HISPANIC OR LATINO BY RACE FOR THE POPULATION 18 YEARS AND OVER

|                                                  | Virginia  |
|--------------------------------------------------|-----------|
| Total:                                           | 5,340,253 |
| Hispanic or Latino                               | 226,840   |
| Not Hispanic or Latino:                          | 5,113,413 |
| Population of one race:                          | 5,049,491 |
| White alone                                      | 3,853,154 |
| Black or African American alone                  | 975,472   |
| American Indian and Alaska Native alone          | 14,188    |
| Asian alone                                      | 198,551   |
| Native Hawaiian and Other Pacific Islander alone | 2555      |
| Some other race alone                            | 5,571     |
| Population of two or more races:                 | 63,922    |

Source: Data Set: Census 2000 Redistricting Data (Public Law 94-171) Summary File. PL4. HISPANIC OR LATINO, AND NOT HISPANIC OR LATINO BY RACE FOR THE POPULATION 18 YEARS AND OVER [73] - Universe: Total population 18 years and over