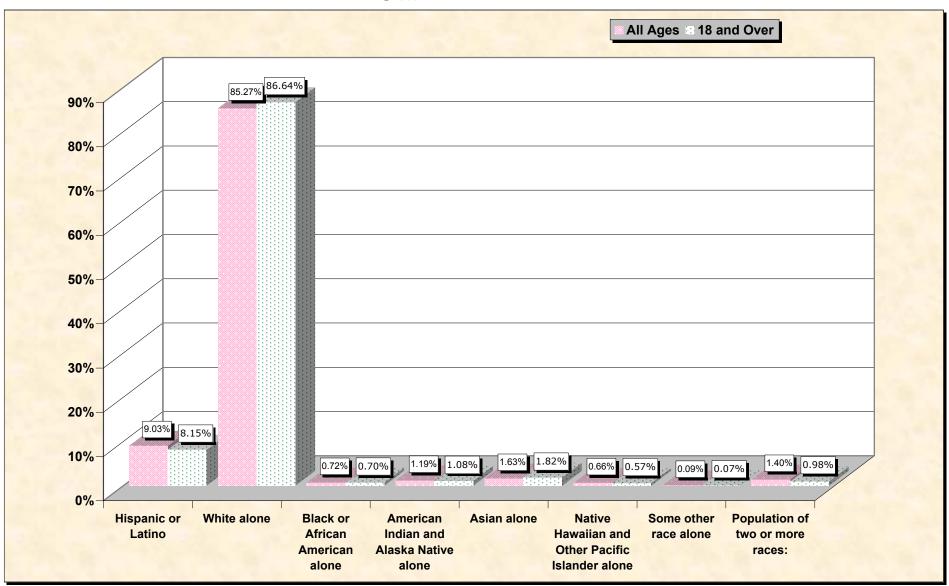

## Hispanic or Latino, and not Hispanic by Race and Age Utah

Source: Data Set: Census 2000 Redistricting Data (Public Law 94-171) Summary File. PL2. HISPANIC OR LATINO, AND NOT HISPANIC OR LATINO BY RACE [73] - Universe: Total population; PL4. HISPANIC OR LATINO, AND NOT HISPANIC OR LATINO BY RACE FOR THE POPULATION 18 YEARS AND OVER [73] - Universe: Total population 18 years and over

### HISPANIC OR LATINO, AND NOT HISPANIC OR LATINO BY RACE

|                                                  | Utah      |
|--------------------------------------------------|-----------|
| Total:                                           | 2,233,169 |
| Hispanic or Latino                               | 201,559   |
| Not Hispanic or Latino:                          | 2,031,610 |
| Population of one race:                          | 2,000,302 |
| White alone                                      | 1,904,265 |
| Black or African American alone                  | 16,137    |
| American Indian and Alaska Native alone          | 26,663    |
| Asian alone                                      | 36,483    |
| Native Hawaiian and Other Pacific Islander alone | 14,806    |
| Some other race alone                            | 1,948     |
| Population of two or more races:                 | 31,308    |

Source: Data Set: Census 2000 Redistricting Data (Public Law 94-171) Summary File. PL2. HISPANIC OR LATINO, AND NOT HISPANIC OR LATINO BY RACE [73] - Universe: Total population

#### HISPANIC OR LATINO, AND NOT HISPANIC OR LATINO BY RACE FOR THE POPULATION 18 YEARS AND OVER

|                                                  | Utah      |
|--------------------------------------------------|-----------|
| Total:                                           | 1,514,471 |
| Hispanic or Latino                               | 123,364   |
| Not Hispanic or Latino:                          | 1,391,107 |
| Population of one race:                          | 1,376,337 |
| White alone                                      | 1,312,182 |
| Black or African American alone                  | 10,546    |
| American Indian and Alaska Native alone          | 16,358    |
| Asian alone                                      | 27,580    |
| Native Hawaiian and Other Pacific Islander alone | 8563      |
| Some other race alone                            | 1,108     |
| Population of two or more races:                 | 14,770    |

Source: Data Set: Census 2000 Redistricting Data (Public Law 94-171) Summary File. PL4. HISPANIC OR LATINO, AND NOT HISPANIC OR LATINO BY RACE FOR THE POPULATION 18 YEARS AND OVER [73] - Universe: Total population 18 years and over