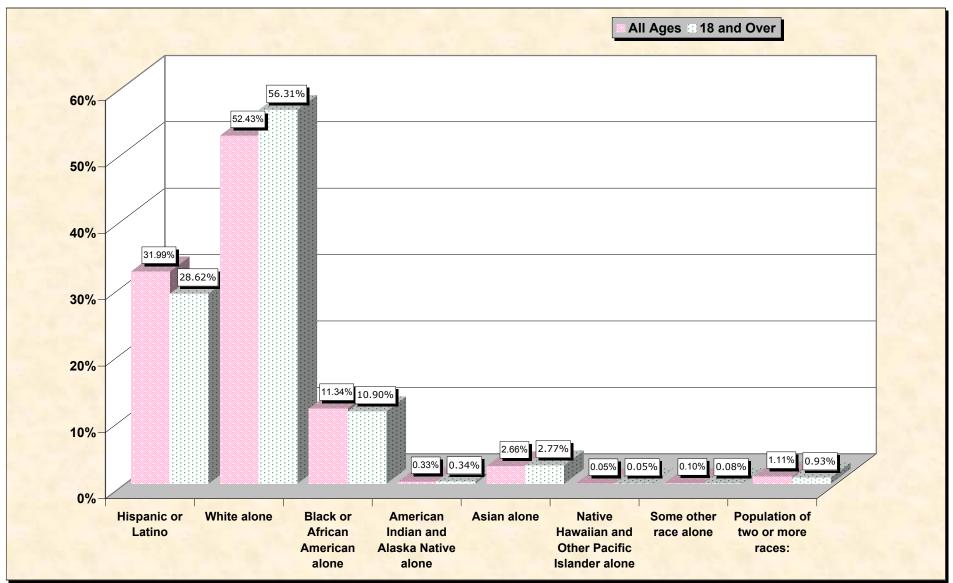

## Hispanic or Latino, and not Hispanic by Race and Age Texas

Source: Data Set: Census 2000 Redistricting Data (Public Law 94-171) Summary File. PL2. HISPANIC OR LATINO, AND NOT HISPANIC OR LATINO BY RACE [73] - Universe: Total population; PL4. HISPANIC OR LATINO, AND NOT HISPANIC OR LATINO BY RACE FOR THE POPULATION 18 YEARS AND OVER [73] - Universe: Total population 18 years and over

### HISPANIC OR LATINO, AND NOT HISPANIC OR LATINO BY RACE

|                                                  | Texas      |
|--------------------------------------------------|------------|
| Total:                                           | 20,851,820 |
| Hispanic or Latino                               | 6,669,666  |
| Not Hispanic or Latino:                          | 14,182,154 |
| Population of one race:                          | 13,951,587 |
| White alone                                      | 10,933,313 |
| Black or African American alone                  | 2,364,255  |
| American Indian and Alaska Native alone          | 68,859     |
| Asian alone                                      | 554,445    |
| Native Hawaiian and Other Pacific Islander alone | 10,757     |
| Some other race alone                            | 19,958     |
| Population of two or more races:                 | 230,567    |

Source: Data Set: Census 2000 Redistricting Data (Public Law 94-171) Summary File. PL2. HISPANIC OR LATINO, AND NOT HISPANIC OR LATINO BY RACE [73] - Universe: Total population

#### HISPANIC OR LATINO, AND NOT HISPANIC OR LATINO BY RACE FOR THE POPULATION 18 YEARS AND OVER

|                                                  | Texas      |
|--------------------------------------------------|------------|
| Total:                                           | 14,965,061 |
| Hispanic or Latino                               | 4,282,901  |
| Not Hispanic or Latino:                          | 10,682,160 |
| Population of one race:                          | 10,543,445 |
| White alone                                      | 8,426,166  |
| Black or African American alone                  | 1,631,448  |
| American Indian and Alaska Native alone          | 51,540     |
| Asian alone                                      | 415,219    |
| Native Hawaiian and Other Pacific Islander alone | 7575       |
| Some other race alone                            | 11,497     |
| Population of two or more races:                 | 138,715    |

Source: Data Set: Census 2000 Redistricting Data (Public Law 94-171) Summary File. PL4. HISPANIC OR LATINO, AND NOT HISPANIC OR LATINO BY RACE FOR THE POPULATION 18 YEARS AND OVER [73] - Universe: Total population 18 years and over