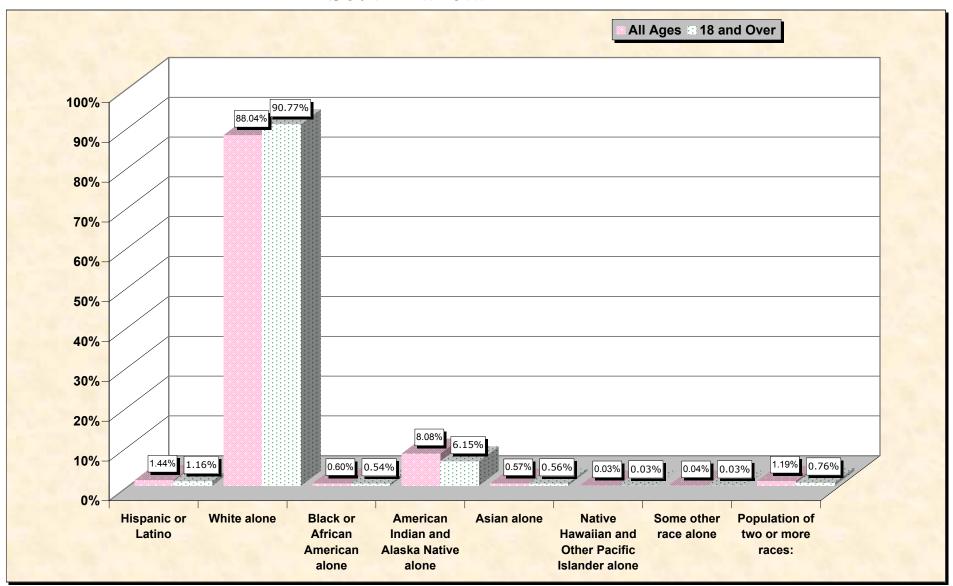

## Hispanic or Latino, and not Hispanic by Race and Age South Dakota

Source: Data Set: Census 2000 Redistricting Data (Public Law 94-171) Summary File. PL2. HISPANIC OR LATINO, AND NOT HISPANIC OR LATINO BY RACE [73] - Universe: Total population; PL4. HISPANIC OR LATINO, AND NOT HISPANIC OR LATINO BY RACE FOR THE POPULATION 18 YEARS AND OVER [73] - Universe: Total population 18 years and over

### HISPANIC OR LATINO, AND NOT HISPANIC OR LATINO BY RACE

|                                                  | South Dakota |
|--------------------------------------------------|--------------|
| Total:                                           | 754,844      |
| Hispanic or Latino                               | 10,903       |
| Not Hispanic or Latino:                          | 743,941      |
| Population of one race:                          | 734,981      |
| White alone                                      | 664,585      |
| Black or African American alone                  | 4,563        |
| American Indian and Alaska Native alone          | 60,988       |
| Asian alone                                      | 4,316        |
| Native Hawaiian and Other Pacific Islander alone | 219          |
| Some other race alone                            | 310          |
| Population of two or more races:                 | 8,960        |

#### HISPANIC OR LATINO, AND NOT HISPANIC OR LATINO BY RACE FOR THE POPULATION 18 YEARS AND OVER

|                                                  | South Dakota |
|--------------------------------------------------|--------------|
| Total:                                           | 552,195      |
| Hispanic or Latino                               | 6,382        |
| Not Hispanic or Latino:                          | 545,813      |
| Population of one race:                          | 541,595      |
| White alone                                      | 501,231      |
| Black or African American alone                  | 3,009        |
| American Indian and Alaska Native alone          | 33,939       |
| Asian alone                                      | 3,092        |
| Native Hawaiian and Other Pacific Islander alone | 158          |
| Some other race alone                            | 166          |
| Population of two or more races:                 | 4,218        |