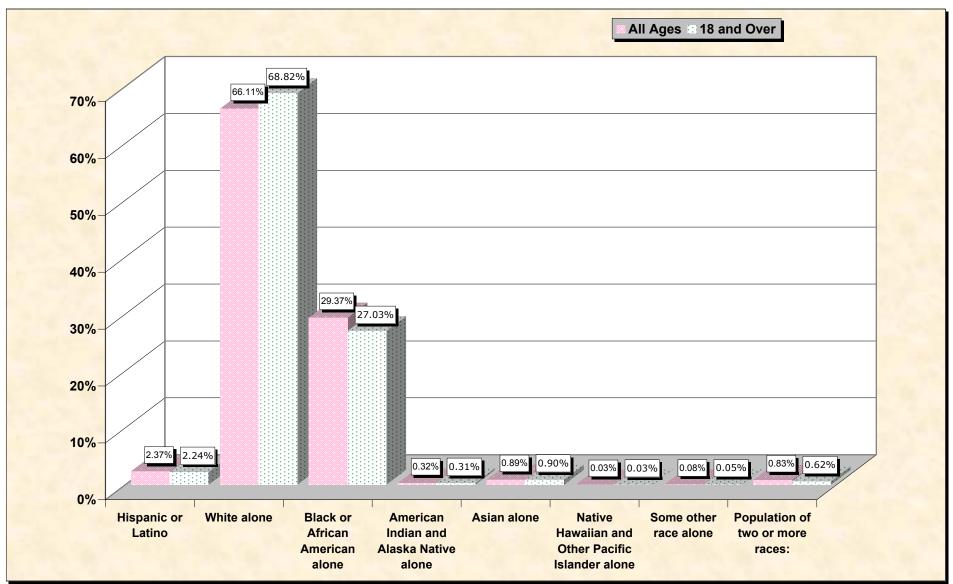

### Hispanic or Latino, and not Hispanic by Race and Age South Carolina

Source: Data Set: Census 2000 Redistricting Data (Public Law 94-171) Summary File. PL2. HISPANIC OR LATINO, AND NOT HISPANIC OR LATINO BY RACE [73] - Universe: Total population; PL4. HISPANIC OR LATINO, AND NOT HISPANIC OR LATINO BY RACE FOR THE POPULATION 18 YEARS AND OVER [73] - Universe: Total population 18 years and over

### HISPANIC OR LATINO, AND NOT HISPANIC OR LATINO BY RACE

|                                                  | South Carolina |
|--------------------------------------------------|----------------|
| Total:                                           | 4,012,012      |
| Hispanic or Latino                               | 95,076         |
| Not Hispanic or Latino:                          | 3,916,936      |
| Population of one race:                          | 3,883,646      |
| White alone                                      | 2,652,291      |
| Black or African American alone                  | 1,178,486      |
| American Indian and Alaska Native alone          | 12,765         |
| Asian alone                                      | 35,568         |
| Native Hawaiian and Other Pacific Islander alone | 1,270          |
| Some other race alone                            | 3,266          |
| Population of two or more races:                 | 33,290         |

Source: Data Set: Census 2000 Redistricting Data (Public Law 94-171) Summary File. PL2. HISPANIC OR LATINO, AND NOT HISPANIC OR LATINO BY RACE [73] - Universe: Total population

#### HISPANIC OR LATINO, AND NOT HISPANIC OR LATINO BY RACE FOR THE POPULATION 18 YEARS AND OVER

|                                                  | South Carolina |
|--------------------------------------------------|----------------|
| Total:                                           | 3,002,371      |
| Hispanic or Latino                               | 67,122         |
| Not Hispanic or Latino:                          | 2,935,249      |
| Population of one race:                          | 2,916,603      |
| White alone                                      | 2,066,282      |
| Black or African American alone                  | 811,439        |
| American Indian and Alaska Native alone          | 9,275          |
| Asian alone                                      | 27,155         |
| Native Hawaiian and Other Pacific Islander alone | 955            |
| Some other race alone                            | 1,497          |
| Population of two or more races:                 | 18,646         |

Source: Data Set: Census 2000 Redistricting Data (Public Law 94-171) Summary File. PL4. HISPANIC OR LATINO, AND NOT HISPANIC OR LATINO BY RACE FOR THE POPULATION 18 YEARS AND OVER [73] - Universe: Total population 18 years and over