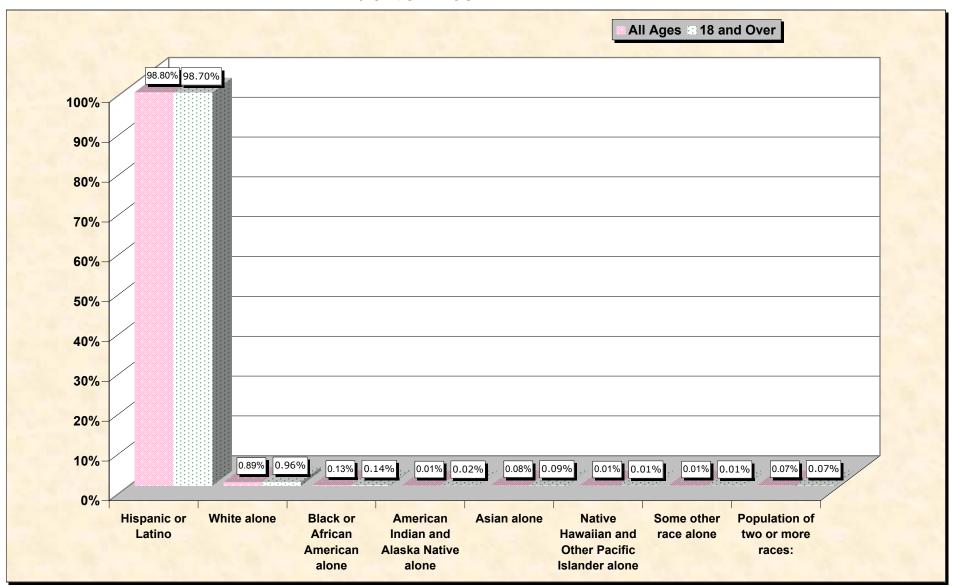

## Hispanic or Latino, and not Hispanic by Race and Age Puerto Rico

Source: Data Set: Census 2000 Redistricting Data (Public Law 94-171) Summary File. PL2. HISPANIC OR LATINO, AND NOT HISPANIC OR LATINO BY RACE [73] - Universe: Total population; PL4. HISPANIC OR LATINO, AND NOT HISPANIC OR LATINO BY RACE FOR THE POPULATION 18 YEARS AND OVER [73] - Universe: Total population 18 years and over

### HISPANIC OR LATINO, AND NOT HISPANIC OR LATINO BY RACE

|                                                  | Puerto Rico |
|--------------------------------------------------|-------------|
| Total:                                           | 3,808,610   |
| Hispanic or Latino                               | 3,762,746   |
| Not Hispanic or Latino:                          | 45,864      |
| Population of one race:                          | 43,218      |
| White alone                                      | 33,966      |
| Black or African American alone                  | 5,064       |
| American Indian and Alaska Native alone          | 563         |
| Asian alone                                      | 2,875       |
| Native Hawaiian and Other Pacific Islander alone | 365         |
| Some other race alone                            | 385         |
| Population of two or more races:                 | 2,646       |

Source: Data Set: Census 2000 Redistricting Data (Public Law 94-171) Summary File. PL2. HISPANIC OR LATINO, AND NOT HISPANIC OR LATINO BY RACE [73] - Universe: Total population

#### HISPANIC OR LATINO, AND NOT HISPANIC OR LATINO BY RACE FOR THE POPULATION 18 YEARS AND OVER

|                                                  | Puerto Rico |
|--------------------------------------------------|-------------|
| Total:                                           | 2,716,509   |
| Hispanic or Latino                               | 2,681,324   |
| Not Hispanic or Latino:                          | 35,185      |
| Population of one race:                          | 33,220      |
| White alone                                      | 26,100      |
| Black or African American alone                  | 3,873       |
| American Indian and Alaska Native alone          | 434         |
| Asian alone                                      | 2,313       |
| Native Hawaiian and Other Pacific Islander alone | 234         |
| Some other race alone                            | 266         |
| Population of two or more races:                 | 1,965       |

Source: Data Set: Census 2000 Redistricting Data (Public Law 94-171) Summary File. PL4. HISPANIC OR LATINO, AND NOT HISPANIC OR LATINO BY RACE FOR THE POPULATION 18 YEARS AND OVER [73] - Universe: Total population 18 years and over