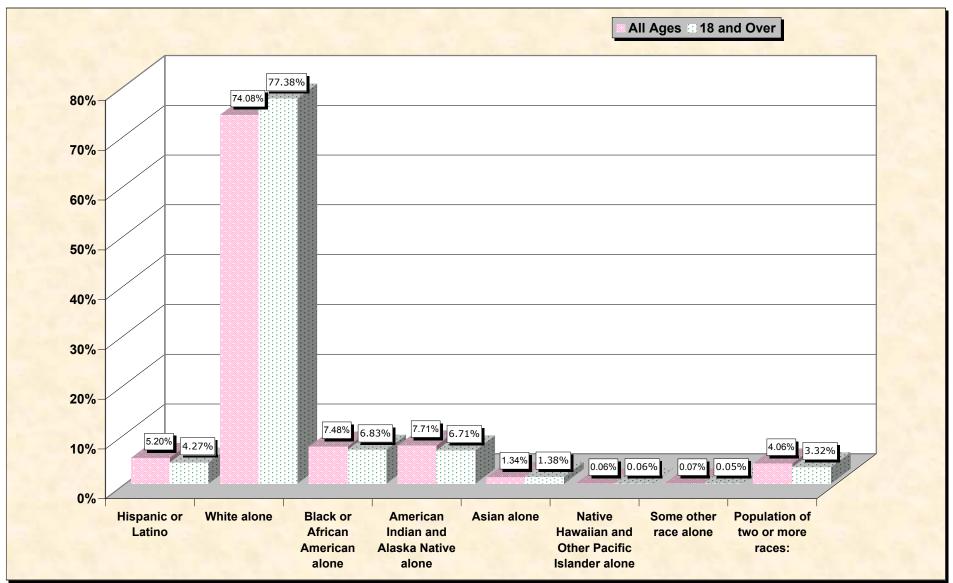

## Hispanic or Latino, and not Hispanic by Race and Age Oklahoma

Source: Data Set: Census 2000 Redistricting Data (Public Law 94-171) Summary File. PL2. HISPANIC OR LATINO, AND NOT HISPANIC OR LATINO BY RACE [73] - Universe: Total population; PL4. HISPANIC OR LATINO, AND NOT HISPANIC OR LATINO BY RACE FOR THE POPULATION 18 YEARS AND OVER [73] - Universe: Total population 18 years and over

### HISPANIC OR LATINO, AND NOT HISPANIC OR LATINO BY RACE

|                                                  | Oklahoma  |
|--------------------------------------------------|-----------|
| Total:                                           | 3,450,654 |
| Hispanic or Latino                               | 179,304   |
| Not Hispanic or Latino:                          | 3,271,350 |
| Population of one race:                          | 3,131,101 |
| White alone                                      | 2,556,368 |
| Black or African American alone                  | 257,981   |
| American Indian and Alaska Native alone          | 266,158   |
| Asian alone                                      | 46,172    |
| Native Hawaiian and Other Pacific Islander alone | 2,100     |
| Some other race alone                            | 2,322     |
| Population of two or more races:                 | 140,249   |

Source: Data Set: Census 2000 Redistricting Data (Public Law 94-171) Summary File. PL2. HISPANIC OR LATINO, AND NOT HISPANIC OR LATINO BY RACE [73] - Universe: Total population

#### HISPANIC OR LATINO, AND NOT HISPANIC OR LATINO BY RACE FOR THE POPULATION 18 YEARS AND OVER

|                                                  | Oklahoma  |
|--------------------------------------------------|-----------|
| Total:                                           | 2,558,294 |
| Hispanic or Latino                               | 109,226   |
| Not Hispanic or Latino:                          | 2,449,068 |
| Population of one race:                          | 2,364,065 |
| White alone                                      | 1,979,637 |
| Black or African American alone                  | 174,667   |
| American Indian and Alaska Native alone          | 171,677   |
| Asian alone                                      | 35,410    |
| Native Hawaiian and Other Pacific Islander alone | 1470      |
| Some other race alone                            | 1,204     |
| Population of two or more races:                 | 85,003    |

Source: Data Set: Census 2000 Redistricting Data (Public Law 94-171) Summary File. PL4. HISPANIC OR LATINO, AND NOT HISPANIC OR LATINO BY RACE FOR THE POPULATION 18 YEARS AND OVER [73] - Universe: Total population 18 years and over