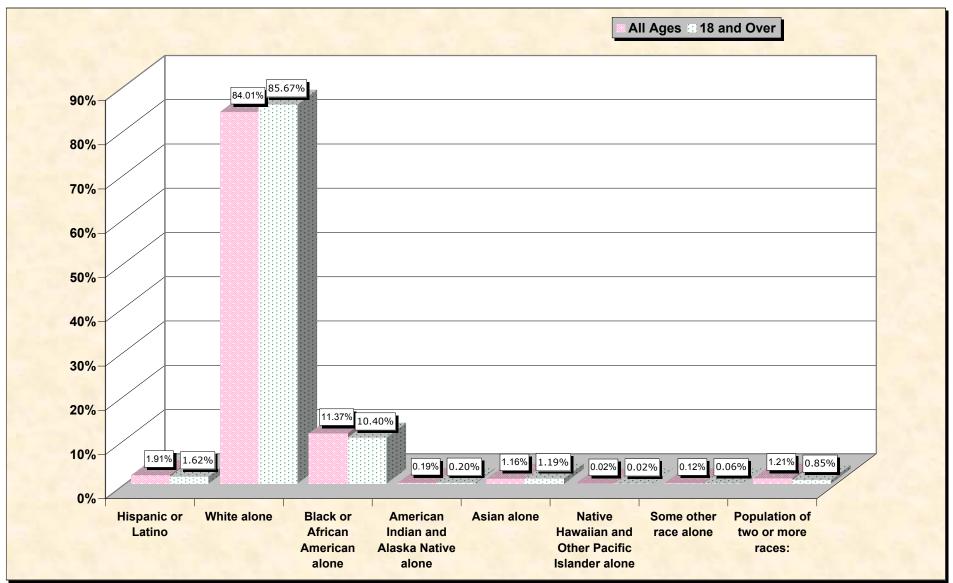

## Hispanic or Latino, and not Hispanic by Race and Age Ohio

Source: Data Set: Census 2000 Redistricting Data (Public Law 94-171) Summary File. PL2. HISPANIC OR LATINO, AND NOT HISPANIC OR LATINO BY RACE [73] - Universe: Total population; PL4. HISPANIC OR LATINO, AND NOT HISPANIC OR LATINO BY RACE FOR THE POPULATION 18 YEARS AND OVER [73] - Universe: Total population 18 years and over

### HISPANIC OR LATINO, AND NOT HISPANIC OR LATINO BY RACE

|                                                  | Ohio       |
|--------------------------------------------------|------------|
| Total:                                           | 11,353,140 |
| Hispanic or Latino                               | 217,123    |
| Not Hispanic or Latino:                          | 11,136,017 |
| Population of one race:                          | 10,998,247 |
| White alone                                      | 9,538,111  |
| Black or African American alone                  | 1,290,662  |
| American Indian and Alaska Native alone          | 21,985     |
| Asian alone                                      | 131,670    |
| Native Hawaiian and Other Pacific Islander alone | 2,336      |
| Some other race alone                            | 13,483     |
| Population of two or more races:                 | 137,770    |

Source: Data Set: Census 2000 Redistricting Data (Public Law 94-171) Summary File. PL2. HISPANIC OR LATINO, AND NOT HISPANIC OR LATINO BY RACE [73] - Universe: Total population

#### HISPANIC OR LATINO, AND NOT HISPANIC OR LATINO BY RACE FOR THE POPULATION 18 YEARS AND OVER

|                                                  | Ohio      |
|--------------------------------------------------|-----------|
| Total:                                           | 8,464,801 |
| Hispanic or Latino                               | 136,785   |
| Not Hispanic or Latino:                          | 8,328,016 |
| Population of one race:                          | 8,255,925 |
| White alone                                      | 7,251,418 |
| Black or African American alone                  | 880,359   |
| American Indian and Alaska Native alone          | 16,514    |
| Asian alone                                      | 100,600   |
| Native Hawaiian and Other Pacific Islander alone | 1721      |
| Some other race alone                            | 5,313     |
| Population of two or more races:                 | 72,091    |

Source: Data Set: Census 2000 Redistricting Data (Public Law 94-171) Summary File. PL4. HISPANIC OR LATINO, AND NOT HISPANIC OR LATINO BY RACE FOR THE POPULATION 18 YEARS AND OVER [73] - Universe: Total population 18 years and over