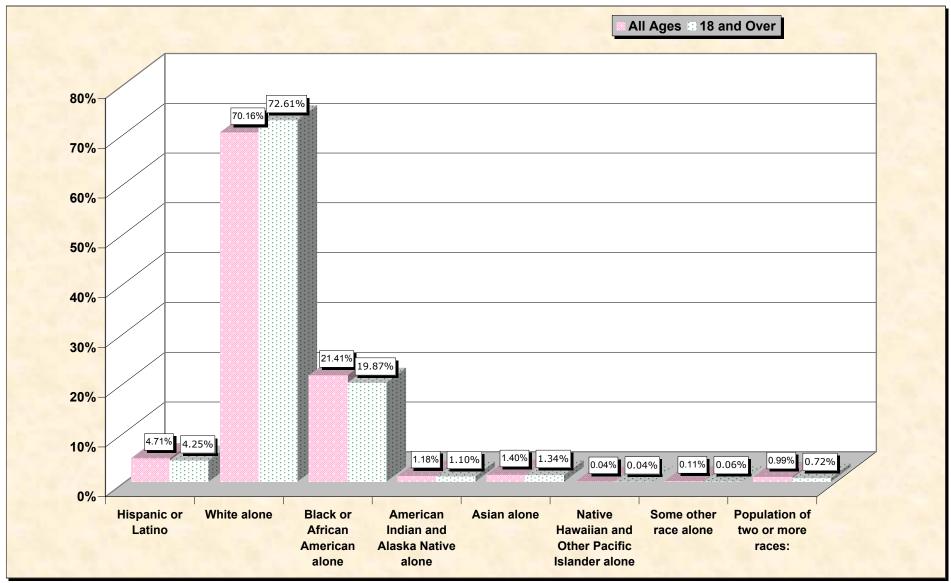

## source data for Chart

## HISPANIC OR LATINO, AND NOT HISPANIC OR LATINO BY RACE

|                                                  | North Carolina |
|--------------------------------------------------|----------------|
| Total:                                           | 8,049,313      |
| Hispanic or Latino                               | 378,963        |
| Not Hispanic or Latino:                          | 7,670,350      |
| Population of one race:                          | 7,590,385      |
| White alone                                      | 5,647,155      |
| Black or African American alone                  | 1,723,301      |
| American Indian and Alaska Native alone          | 95,333         |
| Asian alone                                      | 112,416        |
| Native Hawaiian and Other Pacific Islander alone | 3,165          |
| Some other race alone                            | 9,015          |
| Population of two or more races:                 | 79,965         |

## HISPANIC OR LATINO, AND NOT HISPANIC OR LATINO BY RACE FOR THE POPULATION 18 YEARS AND OVER

|                                                  | North Carolina |
|--------------------------------------------------|----------------|
| Total:                                           | 6,085,266      |
| Hispanic or Latino                               | 258,873        |
| Not Hispanic or Latino:                          | 5,826,393      |
| Population of one race:                          | 5,782,493      |
| White alone                                      | 4,418,686      |
| Black or African American alone                  | 1,209,207      |
| American Indian and Alaska Native alone          | 66,772         |
| Asian alone                                      | 81,796         |
| Native Hawaiian and Other Pacific Islander alone | 2306           |
| Some other race alone                            | 3,726          |
| Population of two or more races:                 | 43,900         |