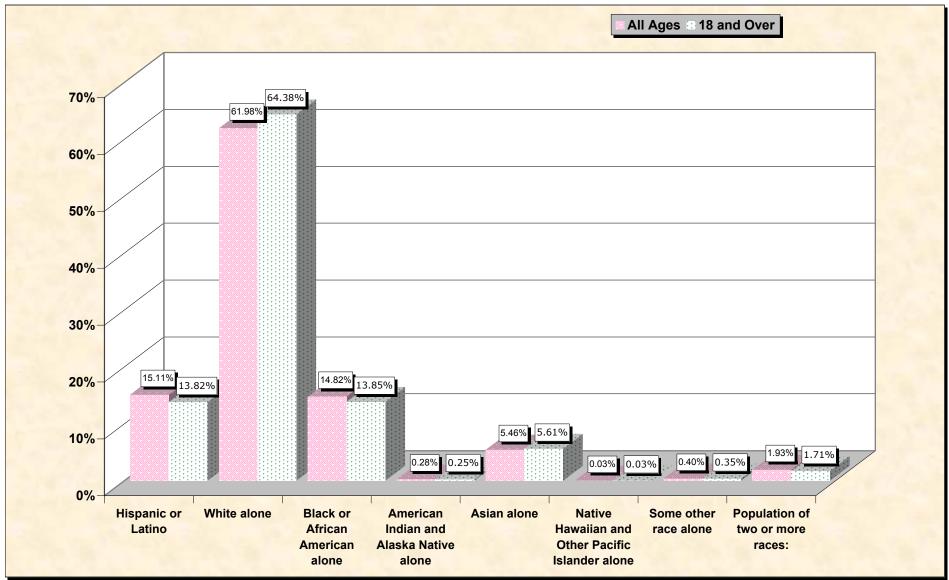

## Hispanic or Latino, and not Hispanic by Race and Age New York

Source: Data Set: Census 2000 Redistricting Data (Public Law 94-171) Summary File. PL2. HISPANIC OR LATINO, AND NOT HISPANIC OR LATINO BY RACE [73] - Universe: Total population; PL4. HISPANIC OR LATINO, AND NOT HISPANIC OR LATINO BY RACE FOR THE POPULATION 18 YEARS AND OVER [73] - Universe: Total population 18 years and over

## HISPANIC OR LATINO, AND NOT HISPANIC OR LATINO BY RACE

|                                                  | New York   |
|--------------------------------------------------|------------|
| Total:                                           | 18,976,457 |
| Hispanic or Latino                               | 2,867,583  |
| Not Hispanic or Latino:                          | 16,108,874 |
| Population of one race:                          | 15,742,758 |
| White alone                                      | 11,760,981 |
| Black or African American alone                  | 2,812,623  |
| American Indian and Alaska Native alone          | 52,499     |
| Asian alone                                      | 1,035,926  |
| Native Hawaiian and Other Pacific Islander alone | 5,230      |
| Some other race alone                            | 75,499     |
| Population of two or more races:                 | 366,116    |

Source: Data Set: Census 2000 Redistricting Data (Public Law 94-171) Summary File. PL2. HISPANIC OR LATINO, AND NOT HISPANIC OR LATINO BY RACE [73] - Universe: Total population

## HISPANIC OR LATINO, AND NOT HISPANIC OR LATINO BY RACE FOR THE POPULATION 18 YEARS AND OVER

|                                                  | New York   |
|--------------------------------------------------|------------|
| Total:                                           | 14,286,350 |
| Hispanic or Latino                               | 1,974,551  |
| Not Hispanic or Latino:                          | 12,311,799 |
| Population of one race:                          | 12,067,663 |
| White alone                                      | 9,197,989  |
| Black or African American alone                  | 1,978,647  |
| American Indian and Alaska Native alone          | 35,652     |
| Asian alone                                      | 801,553    |
| Native Hawaiian and Other Pacific Islander alone | 3973       |
| Some other race alone                            | 49,849     |
| Population of two or more races:                 | 244,136    |

Source: Data Set: Census 2000 Redistricting Data (Public Law 94-171) Summary File. PL4. HISPANIC OR LATINO, AND NOT HISPANIC OR LATINO BY RACE FOR THE POPULATION 18 YEARS AND OVER [73] - Universe: Total population 18 years and over