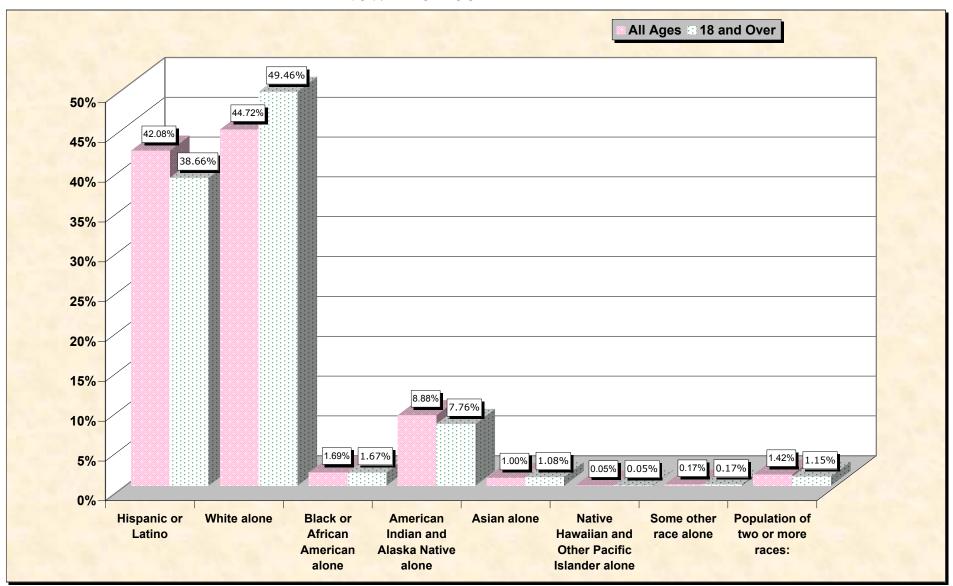

## Hispanic or Latino, and not Hispanic by Race and Age New Mexico

Source: Data Set: Census 2000 Redistricting Data (Public Law 94-171) Summary File. PL2. HISPANIC OR LATINO, AND NOT HISPANIC OR LATINO BY RACE [73] - Universe: Total population; PL4. HISPANIC OR LATINO, AND NOT HISPANIC OR LATINO BY RACE FOR THE POPULATION 18 YEARS AND OVER [73] - Universe: Total population 18 years and over

### HISPANIC OR LATINO, AND NOT HISPANIC OR LATINO BY RACE

|                                                  | New Mexico |
|--------------------------------------------------|------------|
| Total:                                           | 1,819,046  |
| Hispanic or Latino                               | 765,386    |
| Not Hispanic or Latino:                          | 1,053,660  |
| Population of one race:                          | 1,027,867  |
| White alone                                      | 813,495    |
| Black or African American alone                  | 30,654     |
| American Indian and Alaska Native alone          | 161,460    |
| Asian alone                                      | 18,257     |
| Native Hawaiian and Other Pacific Islander alone | 992        |
| Some other race alone                            | 3,009      |
| Population of two or more races:                 | 25,793     |

Source: Data Set: Census 2000 Redistricting Data (Public Law 94-171) Summary File. PL2. HISPANIC OR LATINO, AND NOT HISPANIC OR LATINO BY RACE [73] - Universe: Total population

#### HISPANIC OR LATINO, AND NOT HISPANIC OR LATINO BY RACE FOR THE POPULATION 18 YEARS AND OVER

|                                                  | New Mexico |
|--------------------------------------------------|------------|
| Total:                                           | 1,310,472  |
| Hispanic or Latino                               | 506,580    |
| Not Hispanic or Latino:                          | 803,892    |
| Population of one race:                          | 788,788    |
| White alone                                      | 648,194    |
| Black or African American alone                  | 21,865     |
| American Indian and Alaska Native alone          | 101,717    |
| Asian alone                                      | 14,125     |
| Native Hawaiian and Other Pacific Islander alone | 713        |
| Some other race alone                            | 2,174      |
| Population of two or more races:                 | 15,104     |

Source: Data Set: Census 2000 Redistricting Data (Public Law 94-171) Summary File. PL4. HISPANIC OR LATINO, AND NOT HISPANIC OR LATINO BY RACE FOR THE POPULATION 18 YEARS AND OVER [73] - Universe: Total population 18 years and over