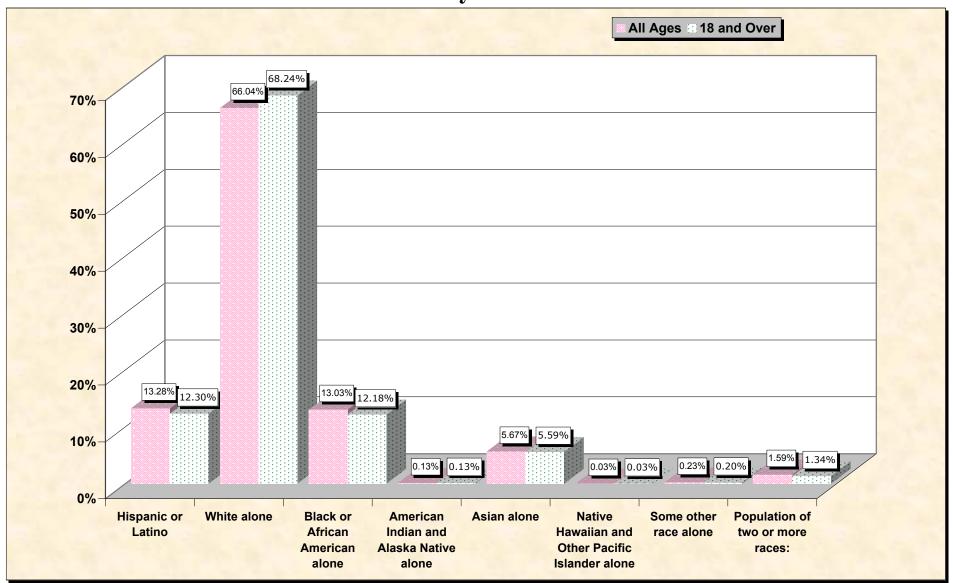

# Hispanic or Latino, and not Hispanic by Race and Age New Jersey

Source: Data Set: Census 2000 Redistricting Data (Public Law 94-171) Summary File. PL2. HISPANIC OR LATINO, AND NOT HISPANIC OR LATINO BY RACE [73] - Universe: Total population; PL4. HISPANIC OR LATINO, AND NOT HISPANIC OR LATINO BY RACE FOR THE POPULATION 18 YEARS AND OVER [73] - Universe: Total population 18 years and over

### HISPANIC OR LATINO, AND NOT HISPANIC OR LATINO BY RACE

|                                                  | New Jersey |
|--------------------------------------------------|------------|
| Total:                                           | 8,414,350  |
| Hispanic or Latino                               | 1,117,191  |
| Not Hispanic or Latino:                          | 7,297,159  |
| Population of one race:                          | 7,163,470  |
| White alone                                      | 5,557,209  |
| Black or African American alone                  | 1,096,171  |
| American Indian and Alaska Native alone          | 11,338     |
| Asian alone                                      | 477,012    |
| Native Hawaiian and Other Pacific Islander alone | 2,175      |
| Some other race alone                            | 19,565     |
| Population of two or more races:                 | 133,689    |

Source: Data Set: Census 2000 Redistricting Data (Public Law 94-171) Summary File. PL2. HISPANIC OR LATINO, AND NOT HISPANIC OR LATINO BY RACE [73] - Universe: Total population

#### HISPANIC OR LATINO, AND NOT HISPANIC OR LATINO BY RACE FOR THE POPULATION 18 YEARS AND OVER

|                                                  | New Jersey |
|--------------------------------------------------|------------|
| Total:                                           | 6,326,792  |
| Hispanic or Latino                               | 778,397    |
| Not Hispanic or Latino:                          | 5,548,395  |
| Population of one race:                          | 5,463,622  |
| White alone                                      | 4,317,152  |
| Black or African American alone                  | 770,340    |
| American Indian and Alaska Native alone          | 8,249      |
| Asian alone                                      | 353,721    |
| Native Hawaiian and Other Pacific Islander alone | 1633       |
| Some other race alone                            | 12,527     |
| Population of two or more races:                 | 84,773     |

Source: Data Set: Census 2000 Redistricting Data (Public Law 94-171) Summary File. PL4. HISPANIC OR LATINO, AND NOT HISPANIC OR LATINO BY RACE FOR THE POPULATION 18 YEARS AND OVER [73] - Universe: Total population 18 years and over