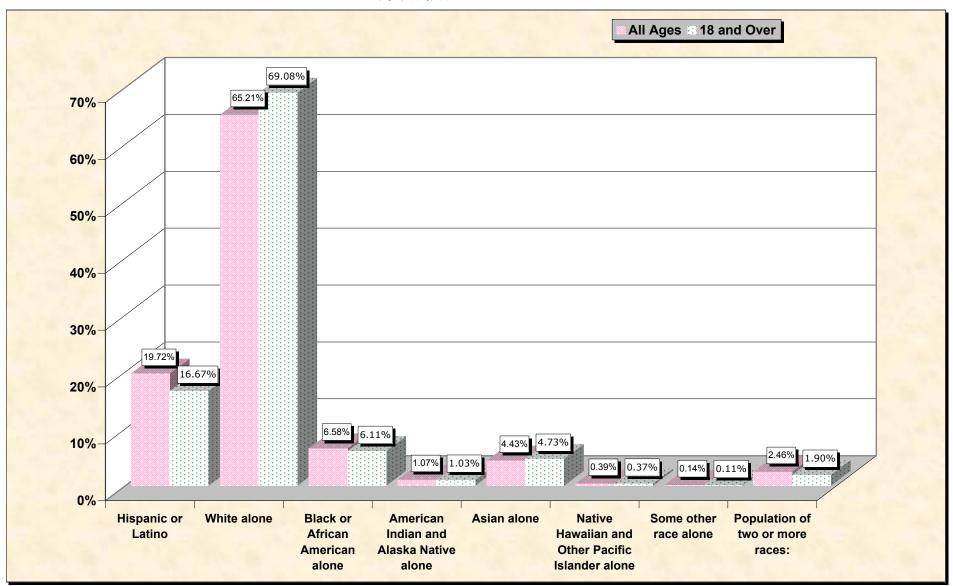

## Hispanic or Latino, and not Hispanic by Race and Age Nevada

Source: Data Set: Census 2000 Redistricting Data (Public Law 94-171) Summary File. PL2. HISPANIC OR LATINO, AND NOT HISPANIC OR LATINO BY RACE [73] - Universe: Total population; PL4. HISPANIC OR LATINO, AND NOT HISPANIC OR LATINO BY RACE FOR THE POPULATION 18 YEARS AND OVER [73] - Universe: Total population 18 years and over

### HISPANIC OR LATINO, AND NOT HISPANIC OR LATINO BY RACE

|                                                  | Nevada    |
|--------------------------------------------------|-----------|
| Total:                                           | 1,998,257 |
| Hispanic or Latino                               | 393,970   |
| Not Hispanic or Latino:                          | 1,604,287 |
| Population of one race:                          | 1,555,056 |
| White alone                                      | 1,303,001 |
| Black or African American alone                  | 131,509   |
| American Indian and Alaska Native alone          | 21,397    |
| Asian alone                                      | 88,593    |
| Native Hawaiian and Other Pacific Islander alone | 7,769     |
| Some other race alone                            | 2,787     |
| Population of two or more races:                 | 49,231    |

Source: Data Set: Census 2000 Redistricting Data (Public Law 94-171) Summary File. PL2. HISPANIC OR LATINO, AND NOT HISPANIC OR LATINO BY RACE [73] - Universe: Total population

#### HISPANIC OR LATINO, AND NOT HISPANIC OR LATINO BY RACE FOR THE POPULATION 18 YEARS AND OVER

|                                                  | Nevada    |
|--------------------------------------------------|-----------|
| Total:                                           | 1,486,458 |
| Hispanic or Latino                               | 247,736   |
| Not Hispanic or Latino:                          | 1,238,722 |
| Population of one race:                          | 1,210,462 |
| White alone                                      | 1,026,822 |
| Black or African American alone                  | 90,770    |
| American Indian and Alaska Native alone          | 15,340    |
| Asian alone                                      | 70,291    |
| Native Hawaiian and Other Pacific Islander alone | 5573      |
| Some other race alone                            | 1,666     |
| Population of two or more races:                 | 28,260    |

Source: Data Set: Census 2000 Redistricting Data (Public Law 94-171) Summary File. PL4. HISPANIC OR LATINO, AND NOT HISPANIC OR LATINO BY RACE FOR THE POPULATION 18 YEARS AND OVER [73] - Universe: Total population 18 years and over