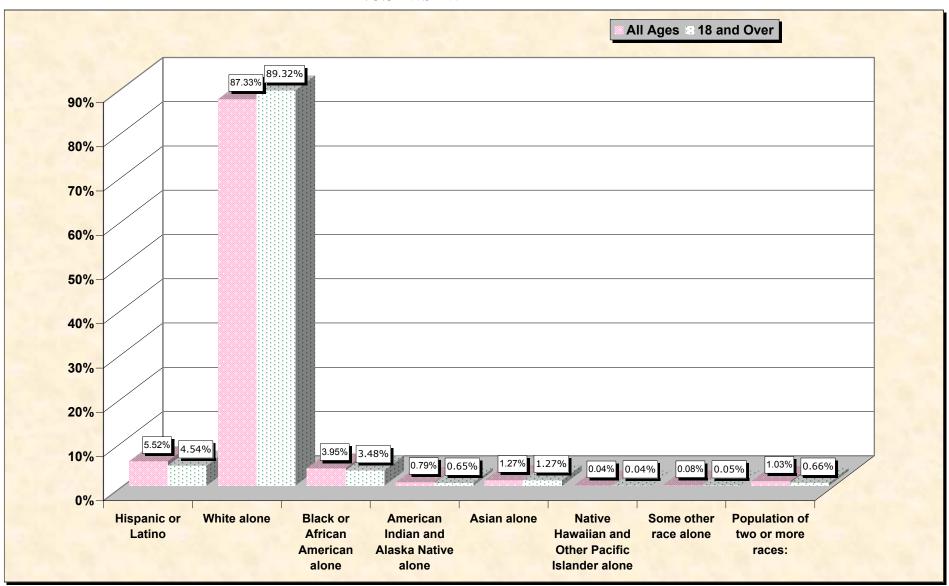

## Hispanic or Latino, and not Hispanic by Race and Age Nebraska

Source: Data Set: Census 2000 Redistricting Data (Public Law 94-171) Summary File. PL2. HISPANIC OR LATINO, AND NOT HISPANIC OR LATINO BY RACE [73] - Universe: Total population; PL4. HISPANIC OR LATINO, AND NOT HISPANIC OR LATINO BY RACE FOR THE POPULATION 18 YEARS AND OVER [73] - Universe: Total population 18 years and over

### HISPANIC OR LATINO, AND NOT HISPANIC OR LATINO BY RACE

|                                                  | Nebraska  |
|--------------------------------------------------|-----------|
| Total:                                           | 1,711,263 |
| Hispanic or Latino                               | 94,425    |
| Not Hispanic or Latino:                          | 1,616,838 |
| Population of one race:                          | 1,599,142 |
| White alone                                      | 1,494,494 |
| Black or African American alone                  | 67,537    |
| American Indian and Alaska Native alone          | 13,460    |
| Asian alone                                      | 21,677    |
| Native Hawaiian and Other Pacific Islander alone | 647       |
| Some other race alone                            | 1,327     |
| Population of two or more races:                 | 17,696    |

Source: Data Set: Census 2000 Redistricting Data (Public Law 94-171) Summary File. PL2. HISPANIC OR LATINO, AND NOT HISPANIC OR LATINO BY RACE [73] - Universe: Total population

#### HISPANIC OR LATINO, AND NOT HISPANIC OR LATINO BY RACE FOR THE POPULATION 18 YEARS AND OVER

|                                                  | Nebraska  |
|--------------------------------------------------|-----------|
| Total:                                           | 1,261,021 |
| Hispanic or Latino                               | 57,207    |
| Not Hispanic or Latino:                          | 1,203,814 |
| Population of one race:                          | 1,195,443 |
| White alone                                      | 1,126,368 |
| Black or African American alone                  | 43,823    |
| American Indian and Alaska Native alone          | 8,227     |
| Asian alone                                      | 15,956    |
| Native Hawaiian and Other Pacific Islander alone | 485       |
| Some other race alone                            | 584       |
| Population of two or more races:                 | 8,371     |

Source: Data Set: Census 2000 Redistricting Data (Public Law 94-171) Summary File. PL4. HISPANIC OR LATINO, AND NOT HISPANIC OR LATINO BY RACE FOR THE POPULATION 18 YEARS AND OVER [73] - Universe: Total population 18 years and over