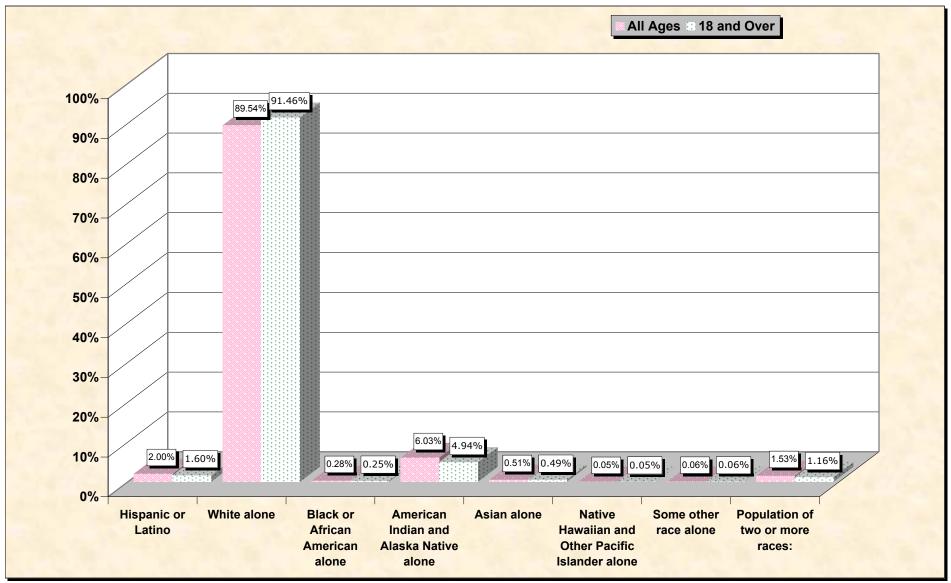

## source data for Chart

## HISPANIC OR LATINO, AND NOT HISPANIC OR LATINO BY RACE

|                                                  | Montana |
|--------------------------------------------------|---------|
| Total:                                           | 902,195 |
| Hispanic or Latino                               | 18,081  |
| Not Hispanic or Latino:                          | 884,114 |
| Population of one race:                          | 870,346 |
| White alone                                      | 807,823 |
| Black or African American alone                  | 2,534   |
| American Indian and Alaska Native alone          | 54,426  |
| Asian alone                                      | 4,569   |
| Native Hawaiian and Other Pacific Islander alone | 425     |
| Some other race alone                            | 569     |
| Population of two or more races:                 | 13,768  |

## HISPANIC OR LATINO, AND NOT HISPANIC OR LATINO BY RACE FOR THE POPULATION 18 YEARS AND OVER

|                                                  | Montana |
|--------------------------------------------------|---------|
| Total:                                           | 672,133 |
| Hispanic or Latino                               | 10,731  |
| Not Hispanic or Latino:                          | 661,402 |
| Population of one race:                          | 653,599 |
| White alone                                      | 614,700 |
| Black or African American alone                  | 1,683   |
| American Indian and Alaska Native alone          | 33,204  |
| Asian alone                                      | 3,327   |
| Native Hawaiian and Other Pacific Islander alone | 308     |
| Some other race alone                            | 377     |
| Population of two or more races:                 | 7,803   |