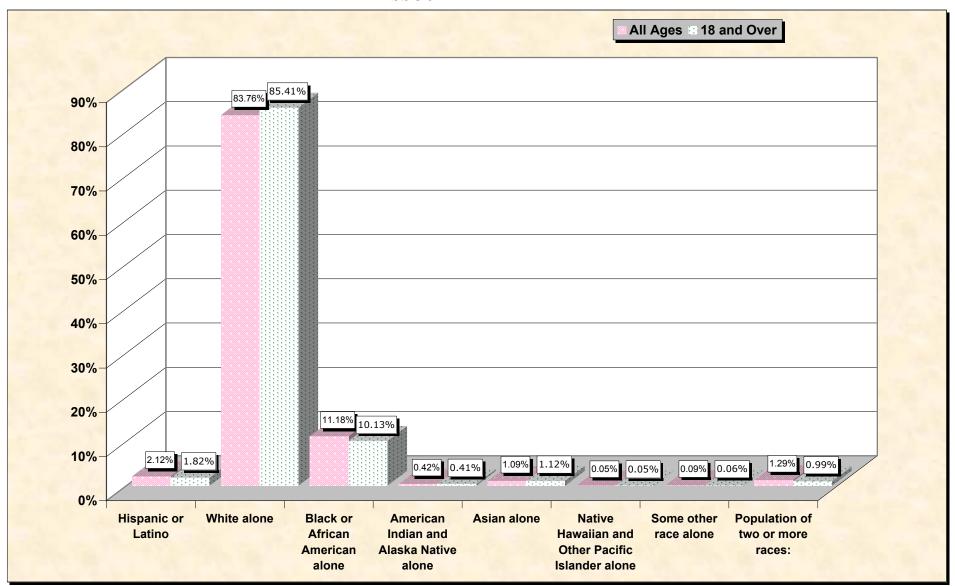

## Hispanic or Latino, and not Hispanic by Race and Age Missouri

Source: Data Set: Census 2000 Redistricting Data (Public Law 94-171) Summary File. PL2. HISPANIC OR LATINO, AND NOT HISPANIC OR LATINO BY RACE [73] - Universe: Total population; PL4. HISPANIC OR LATINO, AND NOT HISPANIC OR LATINO BY RACE FOR THE POPULATION 18 YEARS AND OVER [73] - Universe: Total population 18 years and over

### HISPANIC OR LATINO, AND NOT HISPANIC OR LATINO BY RACE

|                                                  | Missouri  |
|--------------------------------------------------|-----------|
| Total:                                           | 5,595,211 |
| Hispanic or Latino                               | 118,592   |
| Not Hispanic or Latino:                          | 5,476,619 |
| Population of one race:                          | 5,404,714 |
| White alone                                      | 4,686,474 |
| Black or African American alone                  | 625,667   |
| American Indian and Alaska Native alone          | 23,302    |
| Asian alone                                      | 61,041    |
| Native Hawaiian and Other Pacific Islander alone | 2,939     |
| Some other race alone                            | 5,291     |
| Population of two or more races:                 | 71,905    |

Source: Data Set: Census 2000 Redistricting Data (Public Law 94-171) Summary File. PL2. HISPANIC OR LATINO, AND NOT HISPANIC OR LATINO BY RACE [73] - Universe: Total population

#### HISPANIC OR LATINO, AND NOT HISPANIC OR LATINO BY RACE FOR THE POPULATION 18 YEARS AND OVER

|                                                  | Missouri  |
|--------------------------------------------------|-----------|
| Total:                                           | 4,167,519 |
| Hispanic or Latino                               | 75,962    |
| Not Hispanic or Latino:                          | 4,091,557 |
| Population of one race:                          | 4,050,315 |
| White alone                                      | 3,559,685 |
| Black or African American alone                  | 422,160   |
| American Indian and Alaska Native alone          | 17,177    |
| Asian alone                                      | 46,733    |
| Native Hawaiian and Other Pacific Islander alone | 2044      |
| Some other race alone                            | 2,516     |
| Population of two or more races:                 | 41,242    |

Source: Data Set: Census 2000 Redistricting Data (Public Law 94-171) Summary File. PL4. HISPANIC OR LATINO, AND NOT HISPANIC OR LATINO BY RACE FOR THE POPULATION 18 YEARS AND OVER [73] - Universe: Total population 18 years and over