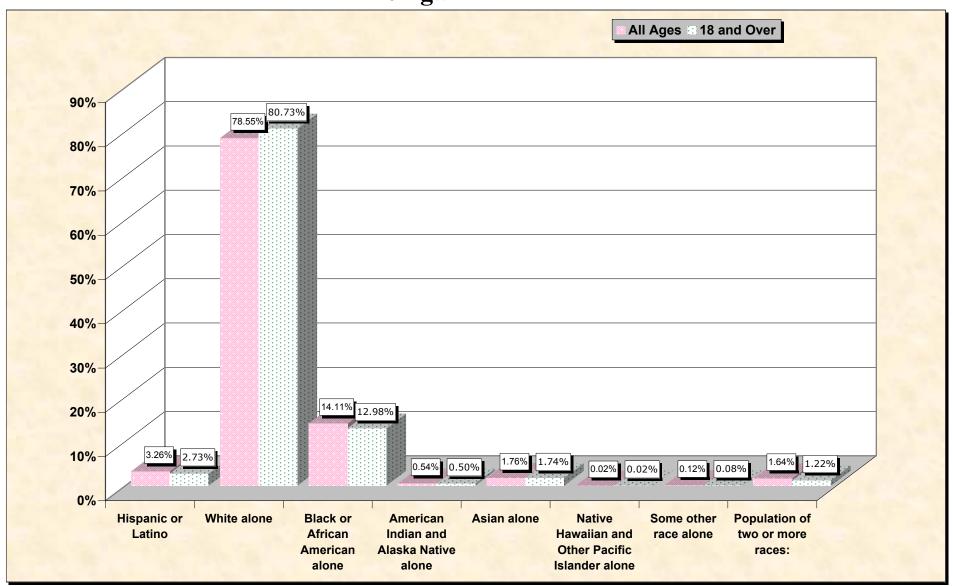

# Hispanic or Latino, and not Hispanic by Race and Age Michigan

Source: Data Set: Census 2000 Redistricting Data (Public Law 94-171) Summary File. PL2. HISPANIC OR LATINO, AND NOT HISPANIC OR LATINO BY RACE [73] - Universe: Total population; PL4. HISPANIC OR LATINO, AND NOT HISPANIC OR LATINO BY RACE FOR THE POPULATION 18 YEARS AND OVER [73] - Universe: Total population 18 years and over

### HISPANIC OR LATINO, AND NOT HISPANIC OR LATINO BY RACE

|                                                  | Michigan  |
|--------------------------------------------------|-----------|
| Total:                                           | 9,938,444 |
| Hispanic or Latino                               | 323,877   |
| Not Hispanic or Latino:                          | 9,614,567 |
| Population of one race:                          | 9,451,080 |
| White alone                                      | 7,806,691 |
| Black or African American alone                  | 1,402,047 |
| American Indian and Alaska Native alone          | 53,421    |
| Asian alone                                      | 175,311   |
| Native Hawaiian and Other Pacific Islander alone | 2,145     |
| Some other race alone                            | 11,465    |
| Population of two or more races:                 | 163,487   |

#### HISPANIC OR LATINO, AND NOT HISPANIC OR LATINO BY RACE FOR THE POPULATION 18 YEARS AND OVER

|                                                  | Michigan  |
|--------------------------------------------------|-----------|
| Total:                                           | 7,342,677 |
| Hispanic or Latino                               | 200,496   |
| Not Hispanic or Latino:                          | 7,142,181 |
| Population of one race:                          | 7,052,375 |
| White alone                                      | 5,927,569 |
| Black or African American alone                  | 952,956   |
| American Indian and Alaska Native alone          | 36,850    |
| Asian alone                                      | 127,879   |
| Native Hawaiian and Other Pacific Islander alone | 1571      |
| Some other race alone                            | 5,550     |
| Population of two or more races:                 | 89,806    |