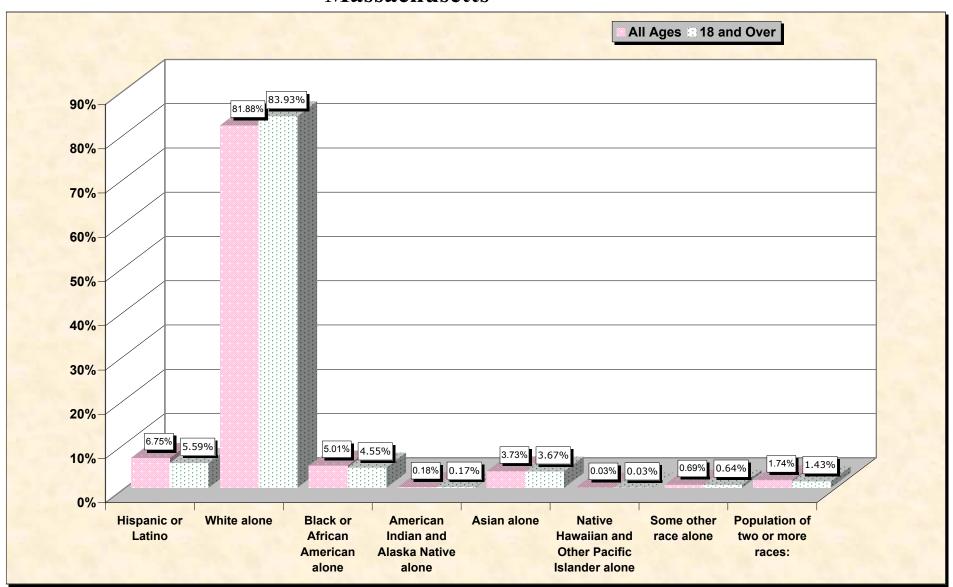

## Hispanic or Latino, and not Hispanic by Race and Age Massachusetts

Source: Data Set: Census 2000 Redistricting Data (Public Law 94-171) Summary File. PL2. HISPANIC OR LATINO, AND NOT HISPANIC OR LATINO BY RACE [73] - Universe: Total population; PL4. HISPANIC OR LATINO, AND NOT HISPANIC OR LATINO BY RACE FOR THE POPULATION 18 YEARS AND OVER [73] - Universe: Total population 18 years and over

### HISPANIC OR LATINO, AND NOT HISPANIC OR LATINO BY RACE

|                                                  | Massachusetts |
|--------------------------------------------------|---------------|
| Total:                                           | 6,349,097     |
| Hispanic or Latino                               | 428,729       |
| Not Hispanic or Latino:                          | 5,920,368     |
| Population of one race:                          | 5,810,030     |
| White alone                                      | 5,198,359     |
| Black or African American alone                  | 318,329       |
| American Indian and Alaska Native alone          | 11,264        |
| Asian alone                                      | 236,786       |
| Native Hawaiian and Other Pacific Islander alone | 1,706         |
| Some other race alone                            | 43,586        |
| Population of two or more races:                 | 110,338       |

Source: Data Set: Census 2000 Redistricting Data (Public Law 94-171) Summary File. PL2. HISPANIC OR LATINO, AND NOT HISPANIC OR LATINO BY RACE [73] - Universe: Total population

#### HISPANIC OR LATINO, AND NOT HISPANIC OR LATINO BY RACE FOR THE POPULATION 18 YEARS AND OVER

|                                                  | Massachusetts |
|--------------------------------------------------|---------------|
| Total:                                           | 4,849,033     |
| Hispanic or Latino                               | 271,003       |
| Not Hispanic or Latino:                          | 4,578,030     |
| Population of one race:                          | 4,508,514     |
| White alone                                      | 4,069,567     |
| Black or African American alone                  | 220,658       |
| American Indian and Alaska Native alone          | 8,150         |
| Asian alone                                      | 177,829       |
| Native Hawaiian and Other Pacific Islander alone | 1317          |
| Some other race alone                            | 30,993        |
| Population of two or more races:                 | 69,516        |

Source: Data Set: Census 2000 Redistricting Data (Public Law 94-171) Summary File. PL4. HISPANIC OR LATINO, AND NOT HISPANIC OR LATINO BY RACE FOR THE POPULATION 18 YEARS AND OVER [73] - Universe: Total population 18 years and over