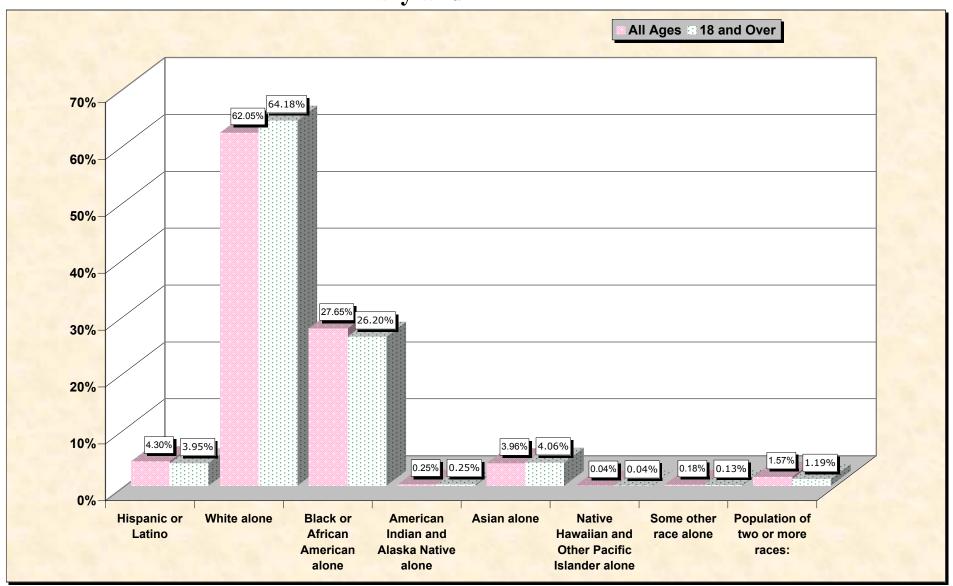

# Hispanic or Latino, and not Hispanic by Race and Age Maryland

Source: Data Set: Census 2000 Redistricting Data (Public Law 94-171) Summary File. PL2. HISPANIC OR LATINO, AND NOT HISPANIC OR LATINO BY RACE [73] - Universe: Total population; PL4. HISPANIC OR LATINO, AND NOT HISPANIC OR LATINO BY RACE FOR THE POPULATION 18 YEARS AND OVER [73] - Universe: Total population 18 years and over

### HISPANIC OR LATINO, AND NOT HISPANIC OR LATINO BY RACE

|                                                  | Maryland  |
|--------------------------------------------------|-----------|
| Total:                                           | 5,296,486 |
| Hispanic or Latino                               | 227,916   |
| Not Hispanic or Latino:                          | 5,068,570 |
| Population of one race:                          | 4,985,624 |
| White alone                                      | 3,286,547 |
| Black or African American alone                  | 1,464,735 |
| American Indian and Alaska Native alone          | 13,312    |
| Asian alone                                      | 209,738   |
| Native Hawaiian and Other Pacific Islander alone | 1,913     |
| Some other race alone                            | 9,379     |
| Population of two or more races:                 | 82,946    |

Source: Data Set: Census 2000 Redistricting Data (Public Law 94-171) Summary File. PL2. HISPANIC OR LATINO, AND NOT HISPANIC OR LATINO BY RACE [73] - Universe: Total population

#### HISPANIC OR LATINO, AND NOT HISPANIC OR LATINO BY RACE FOR THE POPULATION 18 YEARS AND OVER

|                                                  | Maryland  |
|--------------------------------------------------|-----------|
| Total:                                           | 3,940,314 |
| Hispanic or Latino                               | 155,820   |
| Not Hispanic or Latino:                          | 3,784,494 |
| Population of one race:                          | 3,737,742 |
| White alone                                      | 2,529,039 |
| Black or African American alone                  | 1,032,211 |
| American Indian and Alaska Native alone          | 9,886     |
| Asian alone                                      | 160,129   |
| Native Hawaiian and Other Pacific Islander alone | 1469      |
| Some other race alone                            | 5,008     |
| Population of two or more races:                 | 46,752    |

Source: Data Set: Census 2000 Redistricting Data (Public Law 94-171) Summary File. PL4. HISPANIC OR LATINO, AND NOT HISPANIC OR LATINO BY RACE FOR THE POPULATION 18 YEARS AND OVER [73] - Universe: Total population 18 years and over