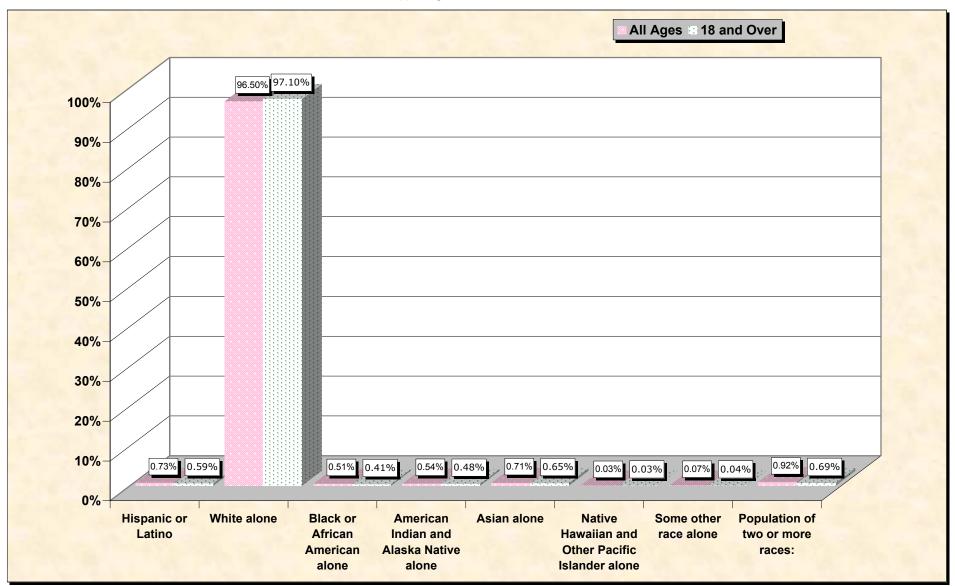

# Hispanic or Latino, and not Hispanic by Race and Age Maine

Source: Data Set: Census 2000 Redistricting Data (Public Law 94-171) Summary File. PL2. HISPANIC OR LATINO, AND NOT HISPANIC OR LATINO BY RACE [73] - Universe: Total population; PL4. HISPANIC OR LATINO, AND NOT HISPANIC OR LATINO BY RACE FOR THE POPULATION 18 YEARS AND OVER [73] - Universe: Total population 18 years and over

### HISPANIC OR LATINO, AND NOT HISPANIC OR LATINO BY RACE

|                                                  | Maine     |
|--------------------------------------------------|-----------|
| Total:                                           | 1,274,923 |
| Hispanic or Latino                               | 9,360     |
| Not Hispanic or Latino:                          | 1,265,563 |
| Population of one race:                          | 1,253,832 |
| White alone                                      | 1,230,297 |
| Black or African American alone                  | 6,440     |
| American Indian and Alaska Native alone          | 6,911     |
| Asian alone                                      | 9,014     |
| Native Hawaiian and Other Pacific Islander alone | 334       |
| Some other race alone                            | 836       |
| Population of two or more races:                 | 11,731    |

Source: Data Set: Census 2000 Redistricting Data (Public Law 94-171) Summary File. PL2. HISPANIC OR LATINO, AND NOT HISPANIC OR LATINO BY RACE [73] - Universe: Total population

#### HISPANIC OR LATINO, AND NOT HISPANIC OR LATINO BY RACE FOR THE POPULATION 18 YEARS AND OVER

| Maine   |  |
|---------|--|
| 973,685 |  |
| 5,770   |  |
| 967,915 |  |
| 961,194 |  |
| 945,473 |  |
| 3,990   |  |
| 4,717   |  |
| 6,337   |  |
| 244     |  |
| 433     |  |
| 6,721   |  |
|         |  |

Source: Data Set: Census 2000 Redistricting Data (Public Law 94-171) Summary File. PL4. HISPANIC OR LATINO, AND NOT HISPANIC OR LATINO BY RACE FOR THE POPULATION 18 YEARS AND OVER [73] - Universe: Total population 18 years and over