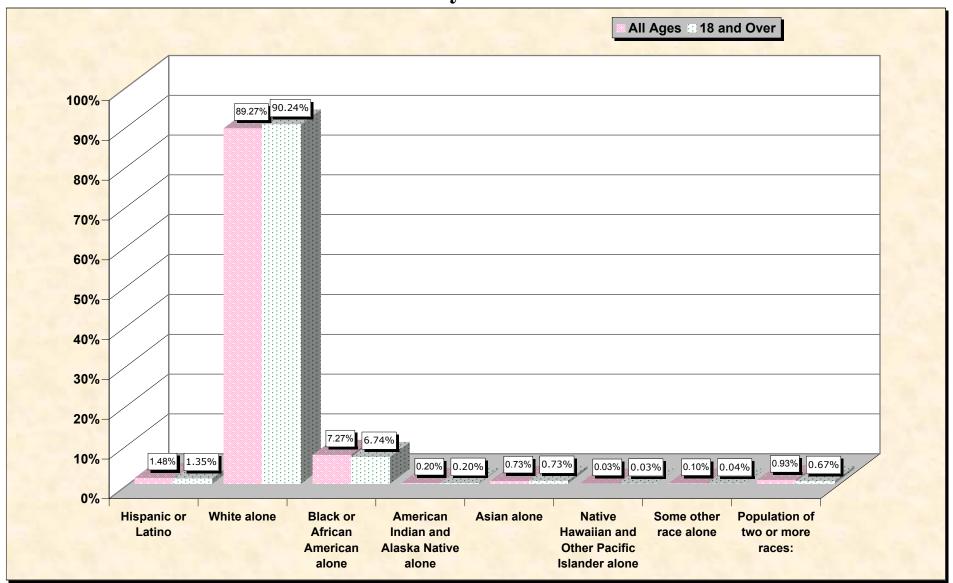

# Hispanic or Latino, and not Hispanic by Race and Age Kentucky

Source: Data Set: Census 2000 Redistricting Data (Public Law 94-171) Summary File. PL2. HISPANIC OR LATINO, AND NOT HISPANIC OR LATINO BY RACE [73] - Universe: Total population; PL4. HISPANIC OR LATINO, AND NOT HISPANIC OR LATINO BY RACE FOR THE POPULATION 18 YEARS AND OVER [73] - Universe: Total population 18 years and over

### HISPANIC OR LATINO, AND NOT HISPANIC OR LATINO BY RACE

|                                                  | Kentucky  |
|--------------------------------------------------|-----------|
| Total:                                           | 4,041,769 |
| Hispanic or Latino                               | 59,939    |
| Not Hispanic or Latino:                          | 3,981,830 |
| Population of one race:                          | 3,944,080 |
| White alone                                      | 3,608,013 |
| Black or African American alone                  | 293,639   |
| American Indian and Alaska Native alone          | 7,939     |
| Asian alone                                      | 29,368    |
| Native Hawaiian and Other Pacific Islander alone | 1,275     |
| Some other race alone                            | 3,846     |
| Population of two or more races:                 | 37,750    |

Source: Data Set: Census 2000 Redistricting Data (Public Law 94-171) Summary File. PL2. HISPANIC OR LATINO, AND NOT HISPANIC OR LATINO BY RACE [73] - Universe: Total population

#### HISPANIC OR LATINO, AND NOT HISPANIC OR LATINO BY RACE FOR THE POPULATION 18 YEARS AND OVER

|                                                  | Kentucky  |
|--------------------------------------------------|-----------|
| Total:                                           | 3,046,951 |
| Hispanic or Latino                               | 41,061    |
| Not Hispanic or Latino:                          | 3,005,890 |
| Population of one race:                          | 2,985,448 |
| White alone                                      | 2,749,608 |
| Black or African American alone                  | 205,287   |
| American Indian and Alaska Native alone          | 6,098     |
| Asian alone                                      | 22,317    |
| Native Hawaiian and Other Pacific Islander alone | 912       |
| Some other race alone                            | 1,226     |
| Population of two or more races:                 | 20,442    |

Source: Data Set: Census 2000 Redistricting Data (Public Law 94-171) Summary File. PL4. HISPANIC OR LATINO, AND NOT HISPANIC OR LATINO BY RACE FOR THE POPULATION 18 YEARS AND OVER [73] - Universe: Total population 18 years and over