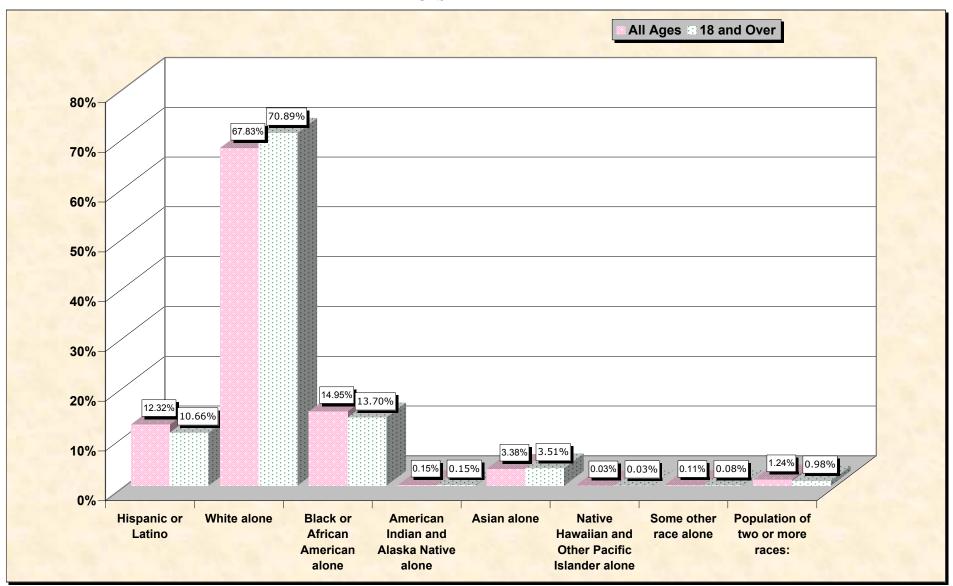

## Hispanic or Latino, and not Hispanic by Race and Age Illinois

Source: Data Set: Census 2000 Redistricting Data (Public Law 94-171) Summary File. PL2. HISPANIC OR LATINO, AND NOT HISPANIC OR LATINO BY RACE [73] - Universe: Total population; PL4. HISPANIC OR LATINO, AND NOT HISPANIC OR LATINO BY RACE FOR THE POPULATION 18 YEARS AND OVER [73] - Universe: Total population 18 years and over

### HISPANIC OR LATINO, AND NOT HISPANIC OR LATINO BY RACE

|                                                  | Illinois   |
|--------------------------------------------------|------------|
| Total:                                           | 12,419,293 |
| Hispanic or Latino                               | 1,530,262  |
| Not Hispanic or Latino:                          | 10,889,031 |
| Population of one race:                          | 10,735,035 |
| White alone                                      | 8,424,140  |
| Black or African American alone                  | 1,856,152  |
| American Indian and Alaska Native alone          | 18,232     |
| Asian alone                                      | 419,916    |
| Native Hawaiian and Other Pacific Islander alone | 3,116      |
| Some other race alone                            | 13,479     |
| Population of two or more races:                 | 153,996    |

Source: Data Set: Census 2000 Redistricting Data (Public Law 94-171) Summary File. PL2. HISPANIC OR LATINO, AND NOT HISPANIC OR LATINO BY RACE [73] - Universe: Total population

#### HISPANIC OR LATINO, AND NOT HISPANIC OR LATINO BY RACE FOR THE POPULATION 18 YEARS AND OVER

|                                                  | Illinois  |
|--------------------------------------------------|-----------|
| Total:                                           | 9,173,842 |
| Hispanic or Latino                               | 977,952   |
| Not Hispanic or Latino:                          | 8,195,890 |
| Population of one race:                          | 8,105,876 |
| White alone                                      | 6,503,679 |
| Black or African American alone                  | 1,256,973 |
| American Indian and Alaska Native alone          | 13,465    |
| Asian alone                                      | 322,067   |
| Native Hawaiian and Other Pacific Islander alone | 2394      |
| Some other race alone                            | 7,298     |
| Population of two or more races:                 | 90,014    |

Source: Data Set: Census 2000 Redistricting Data (Public Law 94-171) Summary File. PL4. HISPANIC OR LATINO, AND NOT HISPANIC OR LATINO BY RACE FOR THE POPULATION 18 YEARS AND OVER [73] - Universe: Total population 18 years and over