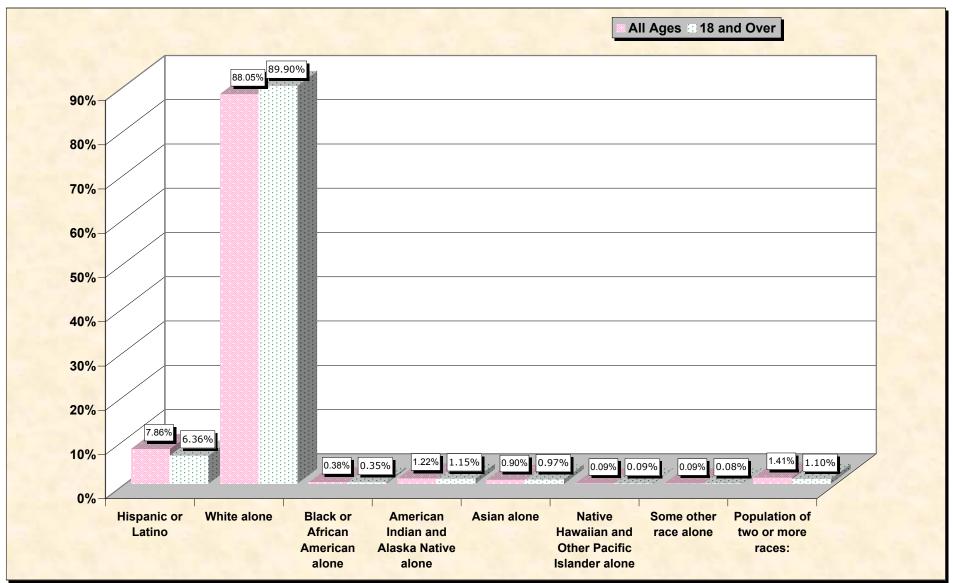

# Hispanic or Latino, and not Hispanic by Race and Age Idaho

Source: Data Set: Census 2000 Redistricting Data (Public Law 94-171) Summary File. PL2. HISPANIC OR LATINO, AND NOT HISPANIC OR LATINO BY RACE [73] - Universe: Total population; PL4. HISPANIC OR LATINO, AND NOT HISPANIC OR LATINO BY RACE FOR THE POPULATION 18 YEARS AND OVER [73] - Universe: Total population 18 years and over

### HISPANIC OR LATINO, AND NOT HISPANIC OR LATINO BY RACE

|                                                  | Idaho     |
|--------------------------------------------------|-----------|
| Total:                                           | 1,293,953 |
| Hispanic or Latino                               | 101,690   |
| Not Hispanic or Latino:                          | 1,192,263 |
| Population of one race:                          | 1,174,002 |
| White alone                                      | 1,139,291 |
| Black or African American alone                  | 4,889     |
| American Indian and Alaska Native alone          | 15,789    |
| Asian alone                                      | 11,641    |
| Native Hawaiian and Other Pacific Islander alone | 1,200     |
| Some other race alone                            | 1,192     |
| Population of two or more races:                 | 18,261    |

Source: Data Set: Census 2000 Redistricting Data (Public Law 94-171) Summary File. PL2. HISPANIC OR LATINO, AND NOT HISPANIC OR LATINO BY RACE [73] - Universe: Total population

#### HISPANIC OR LATINO, AND NOT HISPANIC OR LATINO BY RACE FOR THE POPULATION 18 YEARS AND OVER

|                                                  | ldaho   |
|--------------------------------------------------|---------|
| Total:                                           | 924,923 |
| Hispanic or Latino                               | 58,788  |
| Not Hispanic or Latino:                          | 866,135 |
| Population of one race:                          | 855,977 |
| White alone                                      | 831,544 |
| Black or African American alone                  | 3,243   |
| American Indian and Alaska Native alone          | 10,595  |
| Asian alone                                      | 8,991   |
| Native Hawaiian and Other Pacific Islander alone | 843     |
| Some other race alone                            | 761     |
| Population of two or more races:                 | 10,158  |

Source: Data Set: Census 2000 Redistricting Data (Public Law 94-171) Summary File. PL4. HISPANIC OR LATINO, AND NOT HISPANIC OR LATINO BY RACE FOR THE POPULATION 18 YEARS AND OVER [73] - Universe: Total population 18 years and over