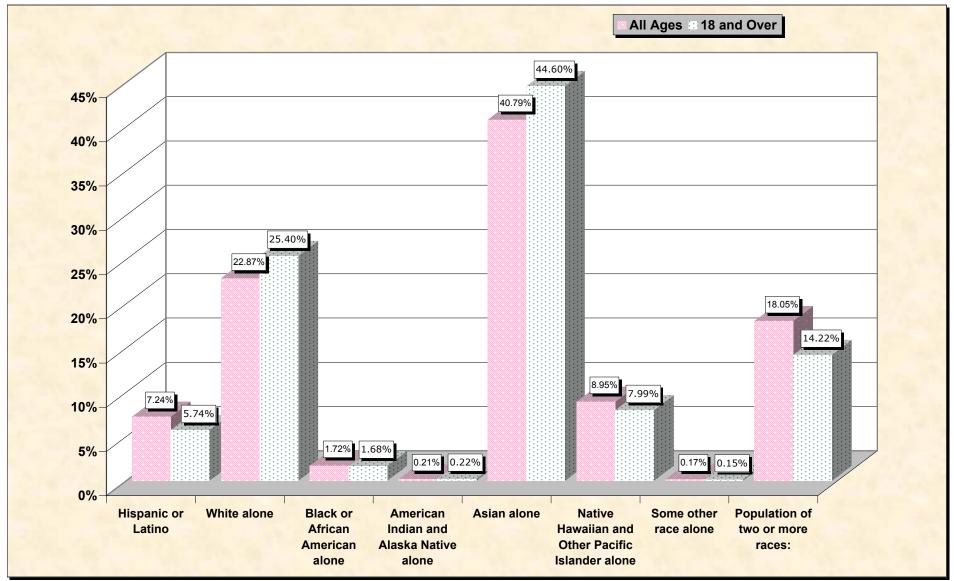

# Hispanic or Latino, and not Hispanic by Race and Age Hawaii

Source: Data Set: Census 2000 Redistricting Data (Public Law 94-171) Summary File. PL2. HISPANIC OR LATINO, AND NOT HISPANIC OR LATINO BY RACE [73] - Universe: Total population; PL4. HISPANIC OR LATINO, AND NOT HISPANIC OR LATINO BY RACE FOR THE POPULATION 18 YEARS AND OVER [73] - Universe: Total population 18 years and over

#### HISPANIC OR LATINO, AND NOT HISPANIC OR LATINO BY RACE

|                                                  | Hawaii    |
|--------------------------------------------------|-----------|
| Total:                                           | 1,211,537 |
| Hispanic or Latino                               | 87,699    |
| Not Hispanic or Latino:                          | 1,123,838 |
| Population of one race:                          | 905,138   |
| White alone                                      | 277,091   |
| Black or African American alone                  | 20,829    |
| American Indian and Alaska Native alone          | 2,539     |
| Asian alone                                      | 494,149   |
| Native Hawaiian and Other Pacific Islander alone | 108,441   |
| Some other race alone                            | 2,089     |
| Population of two or more races:                 | 218,700   |

#### HISPANIC OR LATINO, AND NOT HISPANIC OR LATINO BY RACE FOR THE POPULATION 18 YEARS AND OVER

|                                                  | Hawaii  |
|--------------------------------------------------|---------|
| Total:                                           | 915,770 |
| Hispanic or Latino                               | 52,534  |
| Not Hispanic or Latino:                          | 863,236 |
| Population of one race:                          | 733,029 |
| White alone                                      | 232,643 |
| Black or African American alone                  | 15,405  |
| American Indian and Alaska Native alone          | 2,026   |
| Asian alone                                      | 408,429 |
| Native Hawaiian and Other Pacific Islander alone | 73195   |
| Some other race alone                            | 1,331   |
| Population of two or more races:                 | 130,207 |