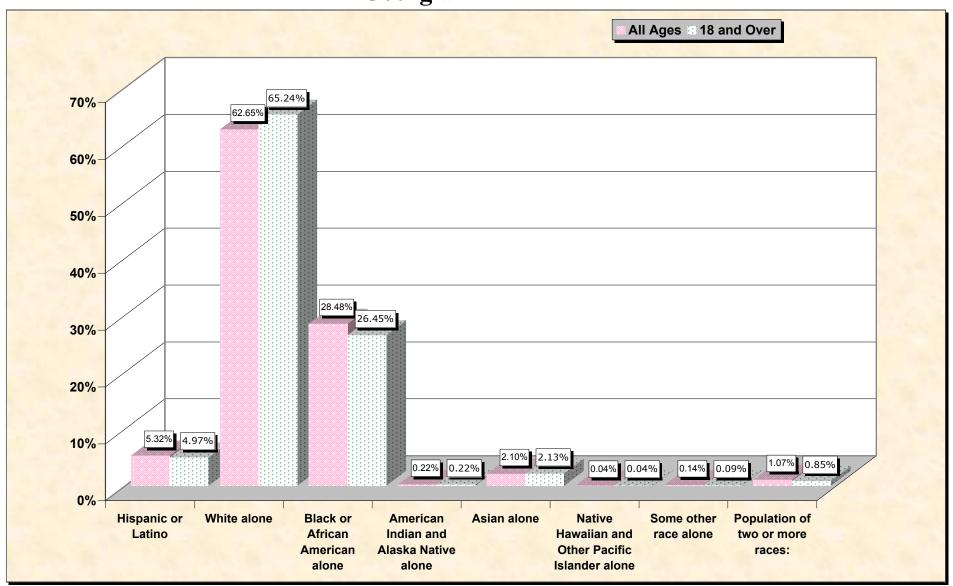

# Hispanic or Latino, and not Hispanic by Race and Age Georgia

Source: Data Set: Census 2000 Redistricting Data (Public Law 94-171) Summary File. PL2. HISPANIC OR LATINO, AND NOT HISPANIC OR LATINO BY RACE [73] - Universe: Total population; PL4. HISPANIC OR LATINO, AND NOT HISPANIC OR LATINO BY RACE FOR THE POPULATION 18 YEARS AND OVER [73] - Universe: Total population 18 years and over

### HISPANIC OR LATINO, AND NOT HISPANIC OR LATINO BY RACE

|                                                  | Georgia   |
|--------------------------------------------------|-----------|
| Total:                                           | 8,186,453 |
| Hispanic or Latino                               | 435,227   |
| Not Hispanic or Latino:                          | 7,751,226 |
| Population of one race:                          | 7,663,862 |
| White alone                                      | 5,128,661 |
| Black or African American alone                  | 2,331,465 |
| American Indian and Alaska Native alone          | 17,670    |
| Asian alone                                      | 171,513   |
| Native Hawaiian and Other Pacific Islander alone | 3,278     |
| Some other race alone                            | 11,275    |
| Population of two or more races:                 | 87,364    |

Source: Data Set: Census 2000 Redistricting Data (Public Law 94-171) Summary File. PL2. HISPANIC OR LATINO, AND NOT HISPANIC OR LATINO BY RACE [73] - Universe: Total population

#### HISPANIC OR LATINO, AND NOT HISPANIC OR LATINO BY RACE FOR THE POPULATION 18 YEARS AND OVER

|                                                  | Georgia   |
|--------------------------------------------------|-----------|
| Total:                                           | 6,017,219 |
| Hispanic or Latino                               | 299,258   |
| Not Hispanic or Latino:                          | 5,717,961 |
| Population of one race:                          | 5,666,522 |
| White alone                                      | 3,925,585 |
| Black or African American alone                  | 1,591,421 |
| American Indian and Alaska Native alone          | 13,295    |
| Asian alone                                      | 128,458   |
| Native Hawaiian and Other Pacific Islander alone | 2445      |
| Some other race alone                            | 5,318     |
| Population of two or more races:                 | 51,439    |

Source: Data Set: Census 2000 Redistricting Data (Public Law 94-171) Summary File. PL4. HISPANIC OR LATINO, AND NOT HISPANIC OR LATINO BY RACE FOR THE POPULATION 18 YEARS AND OVER [73] - Universe: Total population 18 years and over