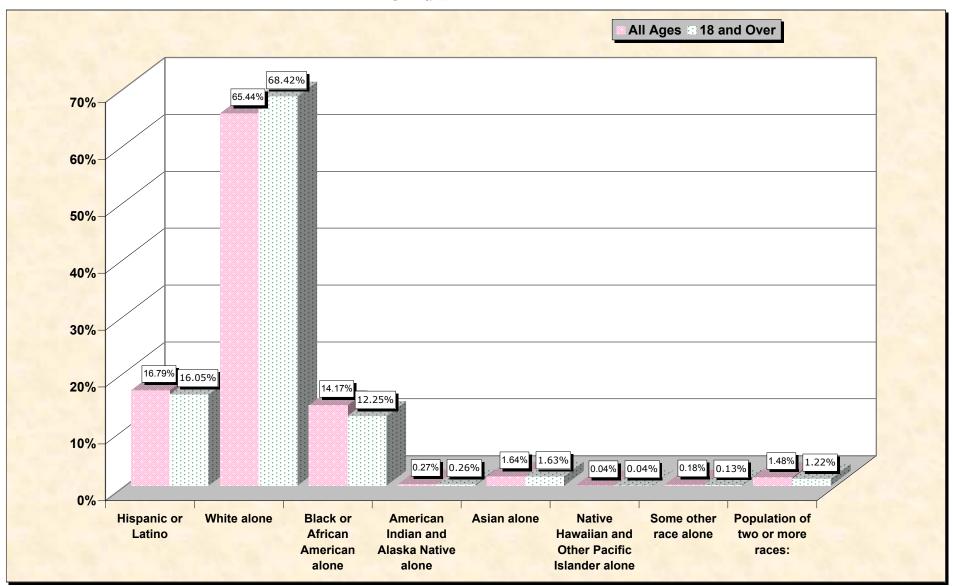

# Hispanic or Latino, and not Hispanic by Race and Age Florida

Source: Data Set: Census 2000 Redistricting Data (Public Law 94-171) Summary File. PL2. HISPANIC OR LATINO, AND NOT HISPANIC OR LATINO BY RACE [73] - Universe: Total population; PL4. HISPANIC OR LATINO, AND NOT HISPANIC OR LATINO BY RACE FOR THE POPULATION 18 YEARS AND OVER [73] - Universe: Total population 18 years and over

### HISPANIC OR LATINO, AND NOT HISPANIC OR LATINO BY RACE

|                                                  | Florida    |
|--------------------------------------------------|------------|
| Total:                                           | 15,982,378 |
| Hispanic or Latino                               | 2,682,715  |
| Not Hispanic or Latino:                          | 13,299,663 |
| Population of one race:                          | 13,062,709 |
| White alone                                      | 10,458,509 |
| Black or African American alone                  | 2,264,268  |
| American Indian and Alaska Native alone          | 42,358     |
| Asian alone                                      | 261,693    |
| Native Hawaiian and Other Pacific Islander alone | 6,887      |
| Some other race alone                            | 28,994     |
| Population of two or more races:                 | 236,954    |

Source: Data Set: Census 2000 Redistricting Data (Public Law 94-171) Summary File. PL2. HISPANIC OR LATINO, AND NOT HISPANIC OR LATINO BY RACE [73] - Universe: Total population

#### HISPANIC OR LATINO, AND NOT HISPANIC OR LATINO BY RACE FOR THE POPULATION 18 YEARS AND OVER

|                                                  | Florida    |
|--------------------------------------------------|------------|
| Total:                                           | 12,336,038 |
| Hispanic or Latino                               | 1,980,176  |
| Not Hispanic or Latino:                          | 10,355,862 |
| Population of one race:                          | 10,205,367 |
| White alone                                      | 8,439,743  |
| Black or African American alone                  | 1,511,373  |
| American Indian and Alaska Native alone          | 31,885     |
| Asian alone                                      | 201,038    |
| Native Hawaiian and Other Pacific Islander alone | 5172       |
| Some other race alone                            | 16,156     |
| Population of two or more races:                 | 150,495    |

Source: Data Set: Census 2000 Redistricting Data (Public Law 94-171) Summary File. PL4. HISPANIC OR LATINO, AND NOT HISPANIC OR LATINO BY RACE FOR THE POPULATION 18 YEARS AND OVER [73] - Universe: Total population 18 years and over