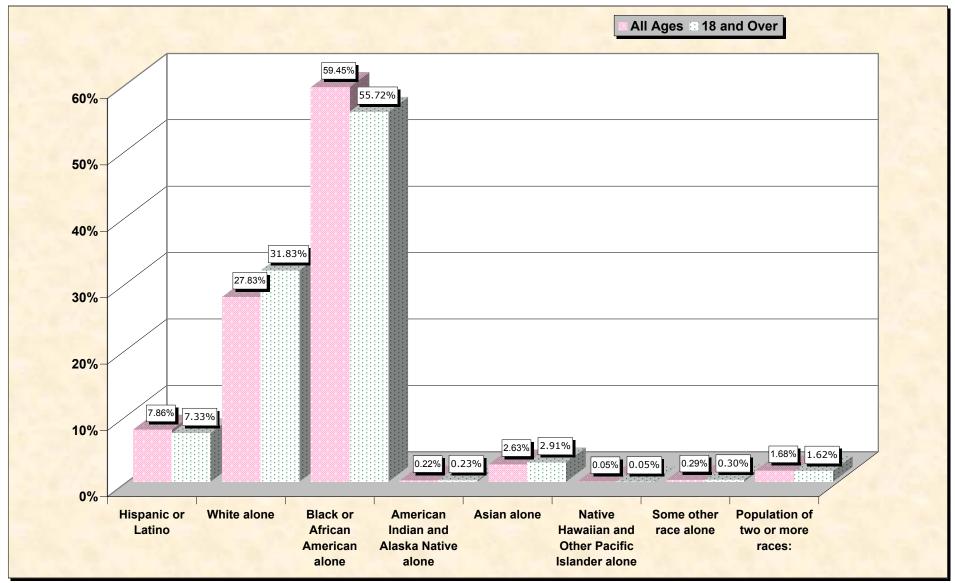

## source data for Chart

## HISPANIC OR LATINO, AND NOT HISPANIC OR LATINO BY RACE

|                                                  | District of Columbia |
|--------------------------------------------------|----------------------|
| Total:                                           | 572,059              |
| Hispanic or Latino                               | 44,953               |
| Not Hispanic or Latino:                          | 527,106              |
| Population of one race:                          | 517,522              |
| White alone                                      | 159,178              |
| Black or African American alone                  | 340,088              |
| American Indian and Alaska Native alone          | 1,274                |
| Asian alone                                      | 15,039               |
| Native Hawaiian and Other Pacific Islander alone | 273                  |
| Some other race alone                            | 1,670                |
| Population of two or more races:                 | 9,584                |

## HISPANIC OR LATINO, AND NOT HISPANIC OR LATINO BY RACE FOR THE POPULATION 18 YEARS AND OVER

|                                                  | District of Columbia |
|--------------------------------------------------|----------------------|
| Total:                                           | 457,067              |
| Hispanic or Latino                               | 33,525               |
| Not Hispanic or Latino:                          | 423,542              |
| Population of one race:                          | 416,117              |
| White alone                                      | 145,483              |
| Black or African American alone                  | 254,687              |
| American Indian and Alaska Native alone          | 1,036                |
| Asian alone                                      | 13,318               |
| Native Hawaiian and Other Pacific Islander alone | 226                  |
| Some other race alone                            | 1,367                |
| Population of two or more races:                 | 7,425                |