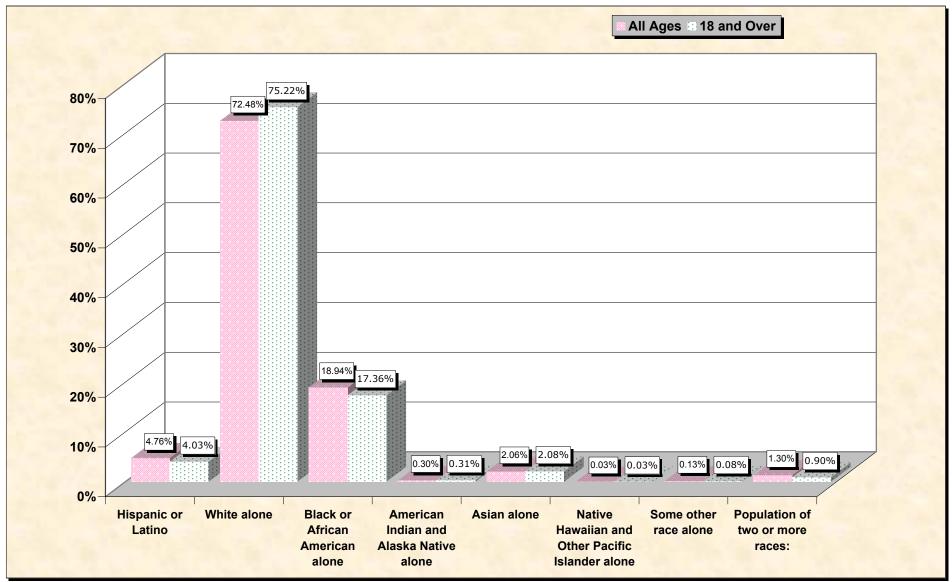

## source data for Chart

## HISPANIC OR LATINO, AND NOT HISPANIC OR LATINO BY RACE

|                                                  | Delaware |
|--------------------------------------------------|----------|
| Total:                                           | 783,600  |
| Hispanic or Latino                               | 37,277   |
| Not Hispanic or Latino:                          | 746,323  |
| Population of one race:                          | 736,101  |
| White alone                                      | 567,973  |
| Black or African American alone                  | 148,435  |
| American Indian and Alaska Native alone          | 2,324    |
| Asian alone                                      | 16,110   |
| Native Hawaiian and Other Pacific Islander alone | 234      |
| Some other race alone                            | 1,025    |
| Population of two or more races:                 | 10,222   |

## HISPANIC OR LATINO, AND NOT HISPANIC OR LATINO BY RACE FOR THE POPULATION 18 YEARS AND OVER

|                                                  | Delaware |
|--------------------------------------------------|----------|
| Total:                                           | 589,013  |
| Hispanic or Latino                               | 23,712   |
| Not Hispanic or Latino:                          | 565,301  |
| Population of one race:                          | 560,004  |
| White alone                                      | 443,055  |
| Black or African American alone                  | 102,225  |
| American Indian and Alaska Native alone          | 1,797    |
| Asian alone                                      | 12,249   |
| Native Hawaiian and Other Pacific Islander alone | 186      |
| Some other race alone                            | 492      |
| Population of two or more races:                 | 5,297    |