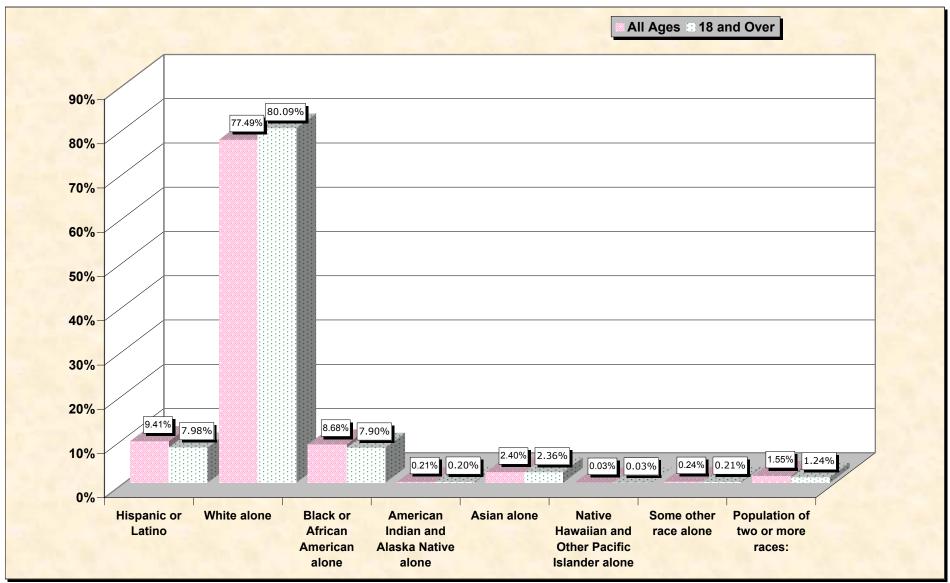

## source data for Chart

## HISPANIC OR LATINO, AND NOT HISPANIC OR LATINO BY RACE

|                                                  | Connecticut |
|--------------------------------------------------|-------------|
| Total:                                           | 3,405,565   |
| Hispanic or Latino                               | 320,323     |
| Not Hispanic or Latino:                          | 3,085,242   |
| Population of one race:                          | 3,032,346   |
| White alone                                      | 2,638,845   |
| Black or African American alone                  | 295,571     |
| American Indian and Alaska Native alone          | 7,267       |
| Asian alone                                      | 81,564      |
| Native Hawaiian and Other Pacific Islander alone | 958         |
| Some other race alone                            | 8,141       |
| Population of two or more races:                 | 52,896      |

## HISPANIC OR LATINO, AND NOT HISPANIC OR LATINO BY RACE FOR THE POPULATION 18 YEARS AND OVER

|                                                  | Connecticut |
|--------------------------------------------------|-------------|
| Total:                                           | 2,563,877   |
| Hispanic or Latino                               | 204,664     |
| Not Hispanic or Latino:                          | 2,359,213   |
| Population of one race:                          | 2,327,479   |
| White alone                                      | 2,053,286   |
| Black or African American alone                  | 202,510     |
| American Indian and Alaska Native alone          | 5,192       |
| Asian alone                                      | 60,461      |
| Native Hawaiian and Other Pacific Islander alone | 718         |
| Some other race alone                            | 5,312       |
| Population of two or more races:                 | 31,734      |