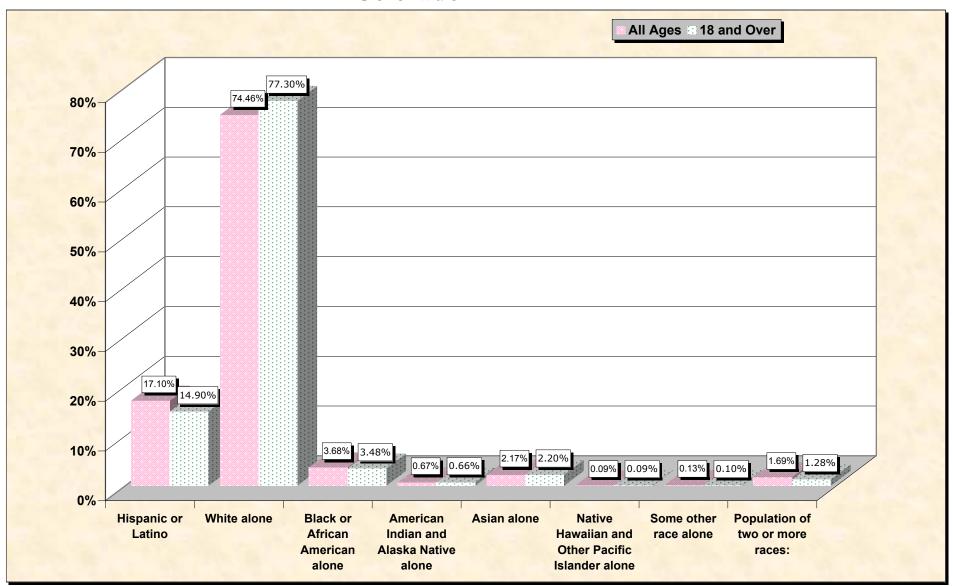

## Hispanic or Latino, and not Hispanic by Race and Age Colorado

Source: Data Set: Census 2000 Redistricting Data (Public Law 94-171) Summary File. PL2. HISPANIC OR LATINO, AND NOT HISPANIC OR LATINO BY RACE [73] - Universe: Total population; PL4. HISPANIC OR LATINO, AND NOT HISPANIC OR LATINO BY RACE FOR THE POPULATION 18 YEARS AND OVER [73] - Universe: Total population 18 years and over

### HISPANIC OR LATINO, AND NOT HISPANIC OR LATINO BY RACE

|                                                  | Colorado  |
|--------------------------------------------------|-----------|
| Total:                                           | 4,301,261 |
| Hispanic or Latino                               | 735,601   |
| Not Hispanic or Latino:                          | 3,565,660 |
| Population of one race:                          | 3,492,939 |
| White alone                                      | 3,202,880 |
| Black or African American alone                  | 158,443   |
| American Indian and Alaska Native alone          | 28,982    |
| Asian alone                                      | 93,277    |
| Native Hawaiian and Other Pacific Islander alone | 3,845     |
| Some other race alone                            | 5,512     |
| Population of two or more races:                 | 72,721    |

Source: Data Set: Census 2000 Redistricting Data (Public Law 94-171) Summary File. PL2. HISPANIC OR LATINO, AND NOT HISPANIC OR LATINO BY RACE [73] - Universe: Total population

#### HISPANIC OR LATINO, AND NOT HISPANIC OR LATINO BY RACE FOR THE POPULATION 18 YEARS AND OVER

|                                                  | Colorado  |
|--------------------------------------------------|-----------|
| Total:                                           | 3,200,466 |
| Hispanic or Latino                               | 476,879   |
| Not Hispanic or Latino:                          | 2,723,587 |
| Population of one race:                          | 2,682,662 |
| White alone                                      | 2,473,860 |
| Black or African American alone                  | 111,334   |
| American Indian and Alaska Native alone          | 21,053    |
| Asian alone                                      | 70,384    |
| Native Hawaiian and Other Pacific Islander alone | 2807      |
| Some other race alone                            | 3,224     |
| Population of two or more races:                 | 40,925    |

Source: Data Set: Census 2000 Redistricting Data (Public Law 94-171) Summary File. PL4. HISPANIC OR LATINO, AND NOT HISPANIC OR LATINO BY RACE FOR THE POPULATION 18 YEARS AND OVER [73] - Universe: Total population 18 years and over