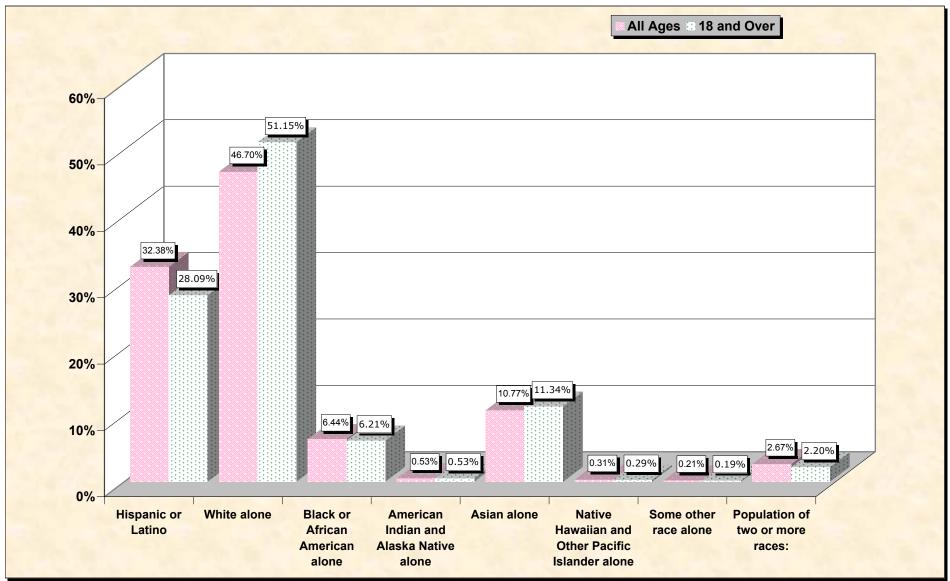

# Hispanic or Latino, and not Hispanic by Race and Age California

Source: Data Set: Census 2000 Redistricting Data (Public Law 94-171) Summary File. PL2. HISPANIC OR LATINO, AND NOT HISPANIC OR LATINO BY RACE [73] - Universe: Total population; PL4. HISPANIC OR LATINO, AND NOT HISPANIC OR LATINO BY RACE FOR THE POPULATION 18 YEARS AND OVER [73] - Universe: Total population 18 years and over

### HISPANIC OR LATINO, AND NOT HISPANIC OR LATINO BY RACE

|                                                  | California |
|--------------------------------------------------|------------|
| Total:                                           | 33,871,648 |
| Hispanic or Latino                               | 10,966,556 |
| Not Hispanic or Latino:                          | 22,905,092 |
| Population of one race:                          | 22,001,977 |
| White alone                                      | 15,816,790 |
| Black or African American alone                  | 2,181,926  |
| American Indian and Alaska Native alone          | 178,984    |
| Asian alone                                      | 3,648,860  |
| Native Hawaiian and Other Pacific Islander alone | 103,736    |
| Some other race alone                            | 71,681     |
| Population of two or more races:                 | 903,115    |

#### HISPANIC OR LATINO, AND NOT HISPANIC OR LATINO BY RACE FOR THE POPULATION 18 YEARS AND OVER

|                                                  | California |
|--------------------------------------------------|------------|
| Total:                                           | 24,621,819 |
| Hispanic or Latino                               | 6,915,731  |
| Not Hispanic or Latino:                          | 17,706,088 |
| Population of one race:                          | 17,164,055 |
| White alone                                      | 12,593,932 |
| Black or African American alone                  | 1,528,106  |
| American Indian and Alaska Native alone          | 129,872    |
| Asian alone                                      | 2,793,113  |
| Native Hawaiian and Other Pacific Islander alone | 71930      |
| Some other race alone                            | 47,102     |
| Population of two or more races:                 | 542,033    |