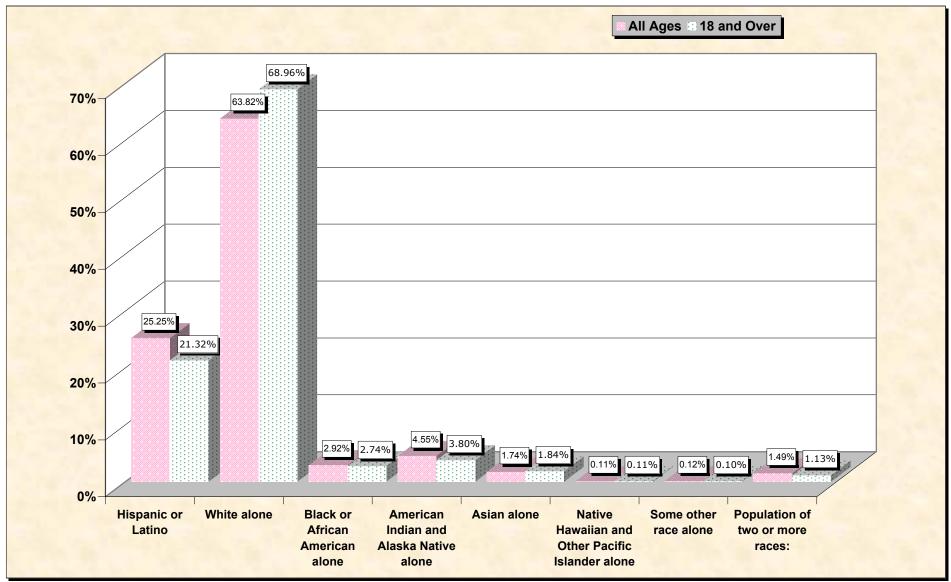

## source data for Chart

## HISPANIC OR LATINO, AND NOT HISPANIC OR LATINO BY RACE

|                                                  | Arizona   |
|--------------------------------------------------|-----------|
| Total:                                           | 5,130,632 |
| Hispanic or Latino                               | 1,295,617 |
| Not Hispanic or Latino:                          | 3,835,015 |
| Population of one race:                          | 3,758,643 |
| White alone                                      | 3,274,258 |
| Black or African American alone                  | 149,941   |
| American Indian and Alaska Native alone          | 233,370   |
| Asian alone                                      | 89,315    |
| Native Hawaiian and Other Pacific Islander alone | 5,639     |
| Some other race alone                            | 6,120     |
| Population of two or more races:                 | 76,372    |

## HISPANIC OR LATINO, AND NOT HISPANIC OR LATINO BY RACE FOR THE POPULATION 18 YEARS AND OVER

|                                                  | Arizona   |
|--------------------------------------------------|-----------|
| Total:                                           | 3,763,685 |
| Hispanic or Latino                               | 802,474   |
| Not Hispanic or Latino:                          | 2,961,211 |
| Population of one race:                          | 2,918,766 |
| White alone                                      | 2,595,584 |
| Black or African American alone                  | 103,257   |
| American Indian and Alaska Native alone          | 142,940   |
| Asian alone                                      | 69,331    |
| Native Hawaiian and Other Pacific Islander alone | 3957      |
| Some other race alone                            | 3,697     |
| Population of two or more races:                 | 42,445    |