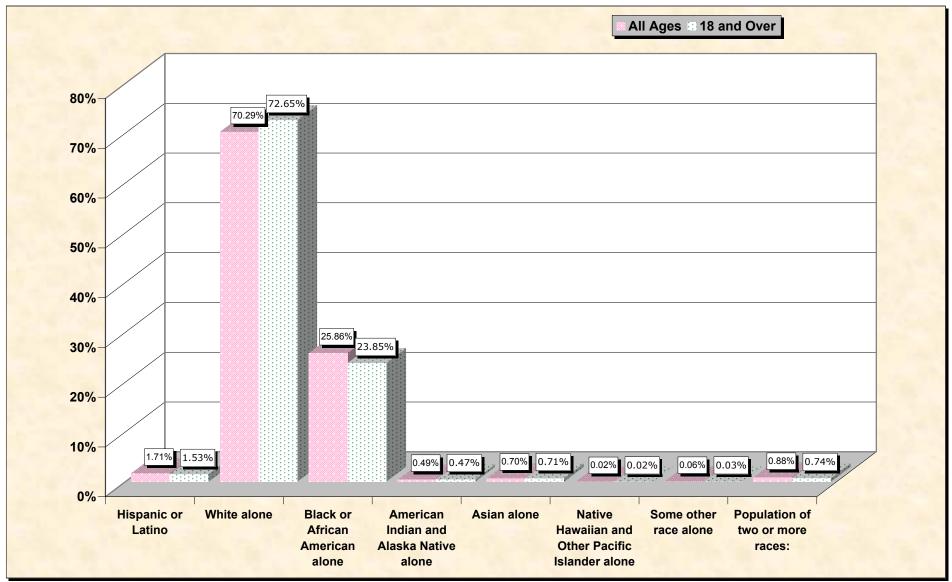

# Hispanic or Latino, and not Hispanic by Race and Age Alabama

Source: Data Set: Census 2000 Redistricting Data (Public Law 94-171) Summary File. PL2. HISPANIC OR LATINO, AND NOT HISPANIC OR LATINO BY RACE [73] - Universe: Total population; PL4. HISPANIC OR LATINO, AND NOT HISPANIC OR LATINO BY RACE FOR THE POPULATION 18 YEARS AND OVER [73] - Universe: Total population 18 years and over

### HISPANIC OR LATINO, AND NOT HISPANIC OR LATINO BY RACE

|                                                  | Alabama   |
|--------------------------------------------------|-----------|
| Total:                                           | 4,447,100 |
| Hispanic or Latino                               | 75,830    |
| Not Hispanic or Latino:                          | 4,371,270 |
| Population of one race:                          | 4,332,184 |
| White alone                                      | 3,125,819 |
| Black or African American alone                  | 1,150,076 |
| American Indian and Alaska Native alone          | 21,618    |
| Asian alone                                      | 30,989    |
| Native Hawaiian and Other Pacific Islander alone | 1,059     |
| Some other race alone                            | 2,623     |
| Population of two or more races:                 | 39,086    |

#### HISPANIC OR LATINO, AND NOT HISPANIC OR LATINO BY RACE FOR THE POPULATION 18 YEARS AND OVER

|                                                  | Alabama   |
|--------------------------------------------------|-----------|
| Total:                                           | 3,323,678 |
| Hispanic or Latino                               | 50,955    |
| Not Hispanic or Latino:                          | 3,272,723 |
| Population of one race:                          | 3,248,249 |
| White alone                                      | 2,414,670 |
| Black or African American alone                  | 792,634   |
| American Indian and Alaska Native alone          | 15,614    |
| Asian alone                                      | 23,465    |
| Native Hawaiian and Other Pacific Islander alone | 806       |
| Some other race alone                            | 1,060     |
| Population of two or more races:                 | 24,474    |