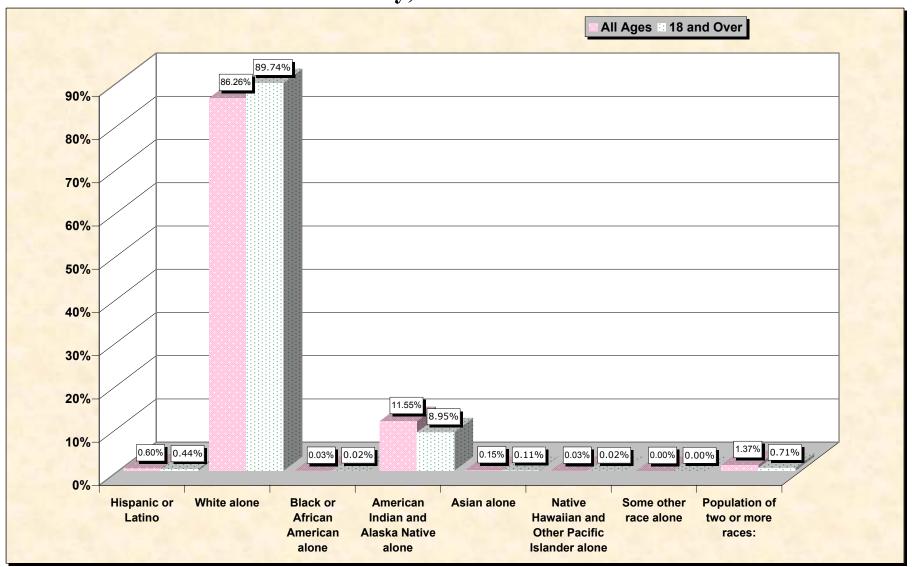

#### HISPANIC OR LATINO, AND NOT HISPANIC OR LATINO BY RACE

|                                                  | Walworth County, South |
|--------------------------------------------------|------------------------|
|                                                  | Dakota                 |
| Total:                                           | 5,974                  |
| Hispanic or Latino                               | 36                     |
| Not Hispanic or Latino:                          | 5,938                  |
| Population of one race:                          | 5,856                  |
| White alone                                      | 5,153                  |
| Black or African American alone                  | 2                      |
| American Indian and Alaska Native alone          | 690                    |
| Asian alone                                      | 9                      |
| Native Hawaiian and Other Pacific Islander alone | 2                      |
| Some other race alone                            | 0                      |
| Population of two or more races:                 | 82                     |

### HISPANIC OR LATINO, AND NOT HISPANIC OR LATINO BY RACE FOR THE POPULATION 18 YEARS AND OVER

|                                                  | Walworth County, South |
|--------------------------------------------------|------------------------|
|                                                  | Dakota                 |
| Total:                                           | 4,534                  |
| Hispanic or Latino                               | 20                     |
| Not Hispanic or Latino:                          | 4,514                  |
| Population of one race:                          | 4,482                  |
| White alone                                      | 4,069                  |
| Black or African American alone                  | 1                      |
| American Indian and Alaska Native alone          | 406                    |
| Asian alone                                      | 5                      |
| Native Hawaiian and Other Pacific Islander alone | 1                      |
| Some other race alone                            | 0                      |
| Population of two or more races:                 | 32                     |