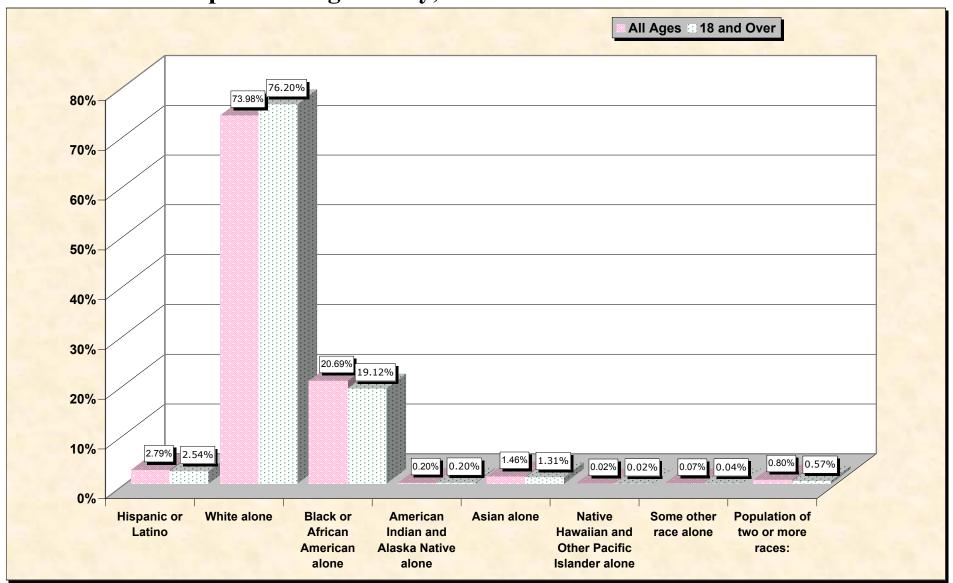

# Hispanic or Latino, and not Hispanic by Race and Age Spartanburg County, South Carolina

Source: Data Set: Census 2000 Redistricting Data (Public Law 94-171) Summary File. PL2. HISPANIC OR LATINO, AND NOT HISPANIC OR LATINO BY RACE [73] - Universe: Total population; PL4. HISPANIC OR LATINO, AND NOT HISPANIC OR LATINO BY RACE FOR THE POPULATION 18 YEARS AND OVER [73] - Universe: Total population 18 years and over

### HISPANIC OR LATINO, AND NOT HISPANIC OR LATINO BY RACE

|                                                | Spartanburg County, South Carolina |
|------------------------------------------------|------------------------------------|
| Total:                                         | 253,791                            |
| Hispanic or Latino                             | 7,081                              |
| Not Hispanic or Latino:                        | 246,710                            |
| Population of one race:                        | 244,689                            |
| White alone                                    | 187,752                            |
| Black or African American alone                | 52,506                             |
| American Indian and Alaska Native alone        | 508                                |
| Asian alone                                    | 3,694                              |
| Native Hawaiian and Other Pacific Islander ald | one 60                             |
| Some other race alone                          | 169                                |
| Population of two or more races:               | 2,021                              |

Source: Data Set: Census 2000 Redistricting Data (Public Law 94-171) Summary File. PL2. HISPANIC OR LATINO, AND NOT HISPANIC OR LATINO BY RACE [73] - Universe: Total population

#### HISPANIC OR LATINO, AND NOT HISPANIC OR LATINO BY RACE FOR THE POPULATION 18 YEARS AND OVER

|                                                | Spartanburg County, South Carolina |
|------------------------------------------------|------------------------------------|
| Total:                                         | 190,890                            |
| Hispanic or Latino                             | 4,852                              |
| Not Hispanic or Latino:                        | 186,038                            |
| Population of one race:                        | 184,949                            |
| White alone                                    | 145,464                            |
| Black or African American alone                | 36,506                             |
| American Indian and Alaska Native alone        | 379                                |
| Asian alone                                    | 2,492                              |
| Native Hawaiian and Other Pacific Islander ald | one 41                             |
| Some other race alone                          | 67                                 |
| Population of two or more races:               | 1,089                              |

Source: Data Set: Census 2000 Redistricting Data (Public Law 94-171) Summary File. PL4. HISPANIC OR LATINO, AND NOT HISPANIC OR LATINO BY RACE FOR THE POPULATION 18 YEARS AND OVER [73] - Universe: Total population 18 years and over