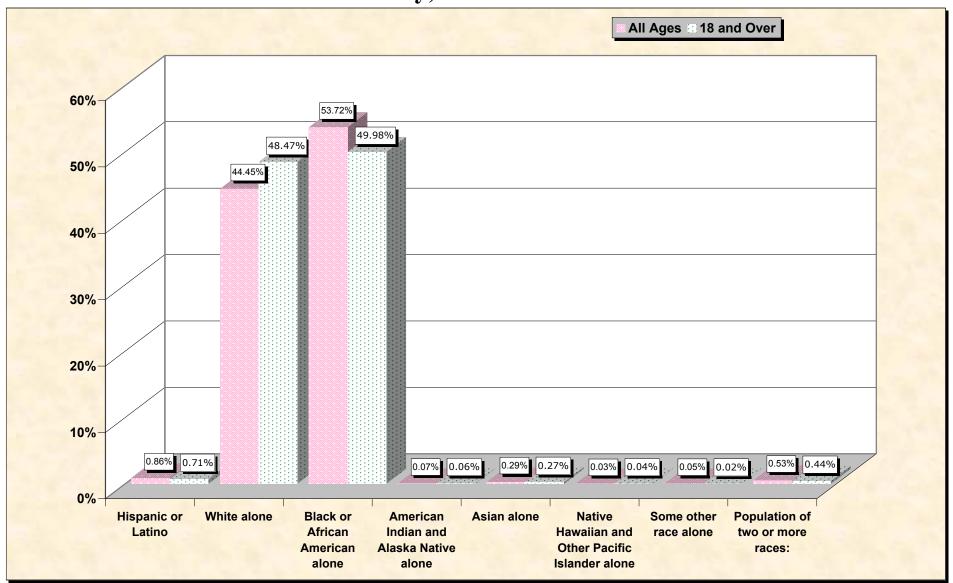

#### source data for Chart

### HISPANIC OR LATINO, AND NOT HISPANIC OR LATINO BY RACE

|                                                | McCormick County, South Carolina |
|------------------------------------------------|----------------------------------|
| Total:                                         | 9,958                            |
| Hispanic or Latino                             | 86                               |
| Not Hispanic or Latino:                        | 9,872                            |
| Population of one race:                        | 9,819                            |
| White alone                                    | 4,426                            |
| Black or African American alone                | 5,349                            |
| American Indian and Alaska Native alone        | 7                                |
| Asian alone                                    | 29                               |
| Native Hawaiian and Other Pacific Islander alo | ne 3                             |
| Some other race alone                          | 5                                |
| Population of two or more races:               | 53                               |

#### HISPANIC OR LATINO, AND NOT HISPANIC OR LATINO BY RACE FOR THE POPULATION 18 YEARS AND OVER

|                                                | McCormick County, South Carolina |
|------------------------------------------------|----------------------------------|
| Total:                                         | 8,021                            |
| Hispanic or Latino                             | 57                               |
| Not Hispanic or Latino:                        | 7,964                            |
| Population of one race:                        | 7,929                            |
| White alone                                    | 3,888                            |
| Black or African American alone                | 4,009                            |
| American Indian and Alaska Native alone        | 5                                |
| Asian alone                                    | 22                               |
| Native Hawaiian and Other Pacific Islander ald | one 3                            |
| Some other race alone                          | 2                                |
| Population of two or more races:               | 35                               |