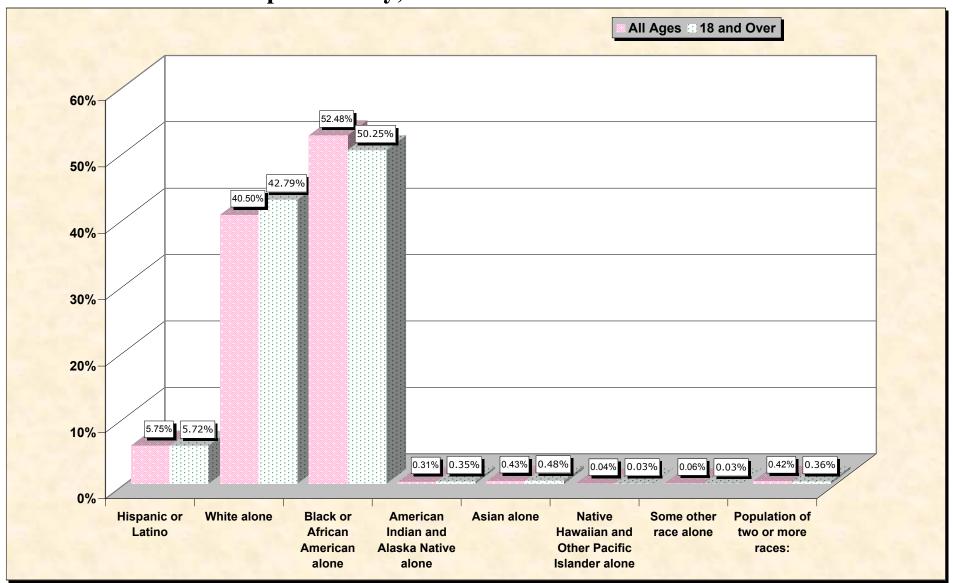

#### source data for Chart

### HISPANIC OR LATINO, AND NOT HISPANIC OR LATINO BY RACE

| J                                                | asper County, South Carolina |
|--------------------------------------------------|------------------------------|
| Total:                                           | 20,678                       |
| Hispanic or Latino                               | 1,190                        |
| Not Hispanic or Latino:                          | 19,488                       |
| Population of one race:                          | 19,401                       |
| White alone                                      | 8,374                        |
| Black or African American alone                  | 10,852                       |
| American Indian and Alaska Native alone          | 64                           |
| Asian alone                                      | 89                           |
| Native Hawaiian and Other Pacific Islander alone | 9                            |
| Some other race alone                            | 13                           |
| Population of two or more races:                 | 87                           |

#### HISPANIC OR LATINO, AND NOT HISPANIC OR LATINO BY RACE FOR THE POPULATION 18 YEARS AND OVER

| J                                                | asper County, South Carolina |
|--------------------------------------------------|------------------------------|
| Total:                                           | 15,137                       |
| Hispanic or Latino                               | 866                          |
| Not Hispanic or Latino:                          | 14,271                       |
| Population of one race:                          | 14,217                       |
| White alone                                      | 6,477                        |
| Black or African American alone                  | 7,606                        |
| American Indian and Alaska Native alone          | 53                           |
| Asian alone                                      | 72                           |
| Native Hawaiian and Other Pacific Islander alone | 5                            |
| Some other race alone                            | 4                            |
| Population of two or more races:                 | 54                           |