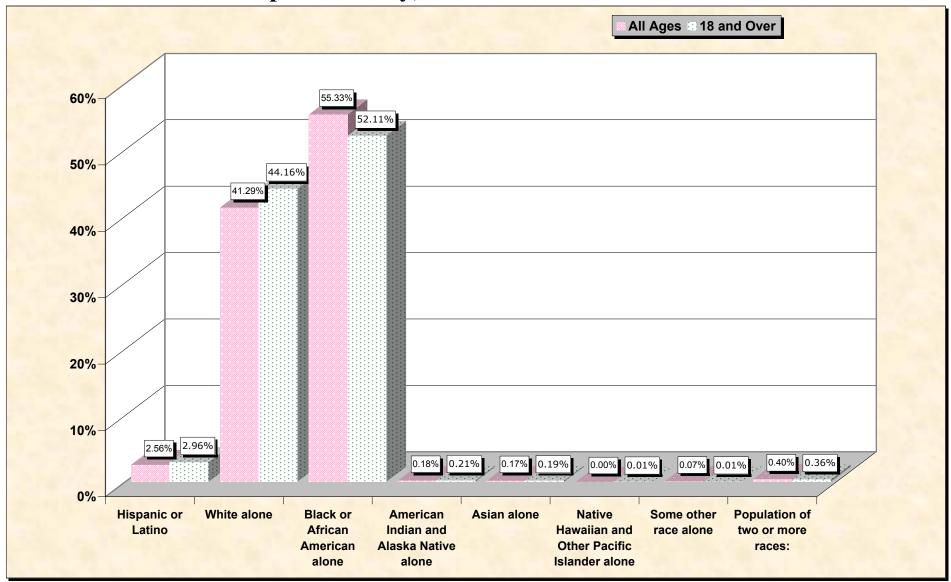

## Hispanic or Latino, and not Hispanic by Race and Age Hampton County, South Carolina

Source: Data Set: Census 2000 Redistricting Data (Public Law 94-171) Summary File. PL2. HISPANIC OR LATINO, AND NOT HISPANIC OR LATINO BY RACE [73] - Universe: Total population; PL4. HISPANIC OR LATINO, AND NOT HISPANIC OR LATINO BY RACE FOR THE POPULATION 18 YEARS AND OVER [73] - Universe: Total population 18 years and over

## HISPANIC OR LATINO, AND NOT HISPANIC OR LATINO BY RACE

|                                                 | Hampton County, South Carolina |
|-------------------------------------------------|--------------------------------|
| Total:                                          | 21,386                         |
| Hispanic or Latino                              | 547                            |
| Not Hispanic or Latino:                         | 20,839                         |
| Population of one race:                         | 20,753                         |
| White alone                                     | 8,831                          |
| Black or African American alone                 | 11,832                         |
| American Indian and Alaska Native alone         | 39                             |
| Asian alone                                     | 36                             |
| Native Hawaiian and Other Pacific Islander alor | ne 1                           |
| Some other race alone                           | 14                             |
| Population of two or more races:                | 86                             |

## HISPANIC OR LATINO, AND NOT HISPANIC OR LATINO BY RACE FOR THE POPULATION 18 YEARS AND OVER

| Hampton County, South Caro                       |        |
|--------------------------------------------------|--------|
| Total:                                           | 15,475 |
| Hispanic or Latino                               | 458    |
| Not Hispanic or Latino:                          | 15,017 |
| Population of one race:                          | 14,962 |
| White alone                                      | 6,833  |
| Black or African American alone                  | 8,064  |
| American Indian and Alaska Native alone          | 32     |
| Asian alone                                      | 30     |
| Native Hawaiian and Other Pacific Islander alone | e 1    |
| Some other race alone                            | 2      |
| Population of two or more races:                 | 55     |